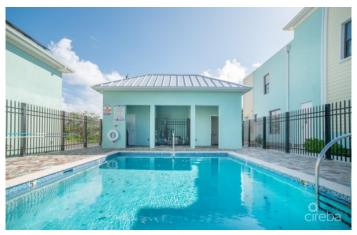

# PROPERTY DESCRIPTION

These thoughtfully designed apartments are built with accessibility and quality in mind, meeting ADA standards and featuring eight designated accessible parking spaces, plus two additional spaces per unit. With only 32 units across four buildings, each with eight apartments, the complex maintains a comfortable, open feel. On-site amenities include a swimming pool, deck, and clubhouse with male and female restrooms, outdoor bike storage, rinse stations for water sports gear, and even a fenced garden area for dogs. Each unit is constructed with durable concrete block and foam insulation, while bathroom walls are made from sheetrock. Built to hurricane standards and elevated 18 feet above the high water mark, the complex offers both security and peace of mind. Energy-efficient features such as solar panels and low-E windows help keep utility costs low. Inside each apartment, quality and functionality shine. The furniture package, included with each unit, features a sofa that converts into a bed with waterproof fabric, solid wood cabinets, and a safe for personal valuables. Quartz countertops shine through the kitchen. Bathrooms include grab bars, a shower chair, and are styled as wet rooms for easy accessibility. Each unit also includes a combined washer-dryer. For flooring, the apartments boast full-body porcelain tiles. With both long-term and short-term rental options allowed by the strata, these apartments make a fantastic investment. Don't miss out on this opportunity! Note: Monthly fees are estimated and subject to change

## PROPERTY FEATURES

ViewsPool ViewBlock4BParcel281H14FoundationSlabFloor Level2