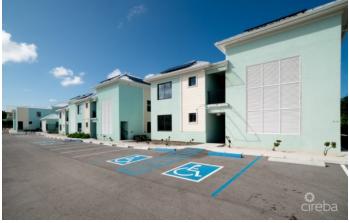

# PROPERTY DESCRIPTION

These thoughtfully designed apartments are built with accessibility and quality in mind, meeting ADA standards and featuring eight designated accessible parking spaces, plus two additional spaces per unit. With only 32 units across four buildings, each with eight apartments, the complex maintains a comfortable, open feel. On-site amenities include a swimming pool, deck, and clubhouse with male and female restrooms, outdoor bike storage, rinse stations for water sports gear, and even a fenced garden area for dogs. Each unit is constructed with durable concrete block and foam insulation, while bathroom walls are made from sheetrock. Built to hurricane standards and elevated 18 feet above the high water mark, the complex offers both security and peace of mind. Energy-efficient features such as solar panels and low-E windows help keep utility costs low. Inside each apartment, quality and functionality shine. The furniture package, included with each unit, features a sofa that converts into a bed with waterproof fabric, solid wood cabinets, and a safe for personal valuables. Quartz countertops shine through the kitchen. Bathrooms include grab bars, a shower chair, and are styled as wet rooms for easy accessibility. Each unit also includes a combined washer-dryer. For flooring, the apartments boast full-body porcelain tiles. With both long-term and short-term rental options allowed by the strata, these apartments make a fantastic investment. Don't miss out on this opportunity! Note: Monthly fees are estimated and subject to change