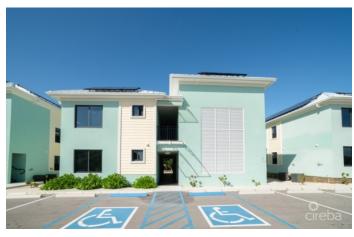

# PROPERTY DESCRIPTION

These thoughtfully designed apartments are built with accessibility and quality in mind, meeting ADA standards and featuring eight designated accessible parking spaces, plus two additional spaces per unit. With only 32 units across four buildings, each with eight apartments, the complex maintains a comfortable, open feel. On-site amenities include a swimming pool, deck, and clubhouse with male and female restrooms, outdoor bike storage, rinse stations for water sports gear, and even a fenced garden area for dogs. Each unit is constructed with durable concrete block and foam insulation, while bathroom walls are made from sheetrock. Built to hurricane standards and elevated 18 feet above the high water mark, the complex offers both security and peace of mind. Energy-efficient features such as solar panels and low-E windows help keep utility costs low. Inside each apartment, quality and functionality shine. The furniture package, included with each unit, features a sofa that converts into a bed with waterproof fabric, solid wood cabinets, and a safe for personal valuables. Quartz countertops shine through the kitchen. Bathrooms include grab bars, a shower chair, and are styled as wet rooms for easy accessibility. Each unit also includes a combined washer-dryer. For flooring, the apartments boast full-body porcelain tiles. With both long-term and short-term rental options allowed by the strata, these apartments make a fantastic investment. Don't miss out on this opportunity! Note: Monthly fees are estimated and subject to change