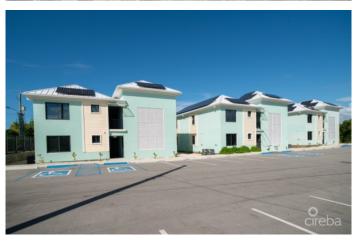

# PROPERTY DESCRIPTION

These thoughtfully designed apartments are built with accessibility and quality in mind, meeting ADA standards and featuring eight designated accessible parking spaces, plus two additional spaces per unit. With only 32 units across four buildings, each with eight apartments, the complex maintains a comfortable, open feel. On-site amenities include a swimming pool, deck, and clubhouse with male and female restrooms, outdoor bike storage, rinse stations for water sports gear, and even a fenced garden area for dogs. Each unit is constructed with durable concrete block and foam insulation, while bathroom walls are made from sheetrock. Built to hurricane standards and elevated 18 feet above the high water mark, the complex offers both security and peace of mind. Energy-efficient features such as solar panels and low-E windows help keep utility costs low. Inside each apartment, quality and functionality shine. The furniture package, included with each unit, features a sofa that converts into a bed with waterproof fabric, solid wood cabinets, and a safe for personal valuables. Quartz countertops shine through the kitchen. Bathrooms include grab bars, a shower chair, and are styled as wet rooms for easy accessibility. Each unit also includes a combined washer-dryer. For flooring, the apartments boast full-body porcelain tiles. With both long-term and short-term rental options allowed by the strata, these apartments make a fantastic investment. Don't miss out on this opportunity! Note: Monthly fees are estimated and subject to change