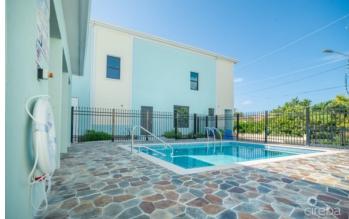

# PROPERTY DESCRIPTION

These thoughtfully designed apartments are built with accessibility and quality in mind, meeting ADA standards and featuring eight designated accessible parking spaces, plus two additional spaces per unit. With only 32 units across four buildings, each with eight apartments, the complex maintains a comfortable, open feel. On-site amenities include a swimming pool, deck, and clubhouse with male and female restrooms, outdoor bike storage, rinse stations for water sports gear, and even a fenced garden area for dogs. Each unit is constructed with durable concrete block and foam insulation, while bathroom walls are made from sheetrock. Built to hurricane standards and elevated 18 feet above the high water mark, the complex offers both security and peace of mind. Energy-efficient features such as solar panels and low-E windows help keep utility costs low. Inside each apartment, quality and functionality shine. The furniture package, included with each unit, features a sofa that converts into a bed with waterproof fabric, solid wood cabinets, and a safe for personal valuables. Quartz countertops shine through the kitchen. Bathrooms include grab bars, a shower chair, and are styled as wet rooms for easy accessibility. Each unit also includes a combined washer-dryer. For flooring, the apartments boast full-body porcelain tiles. With both long-term and short-term rental options allowed by the strata, these apartments make a fantastic investment. Don't miss out on this opportunity! Note: Monthly fees are estimated and subject to change

## PROPERTY FEATURES

ViewsPool ViewBlock4BParcel281H14FoundationSlabFloor Level2