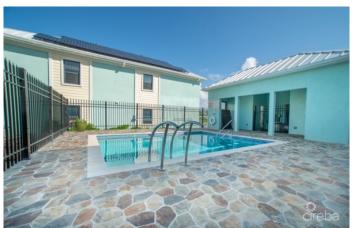

# PROPERTY DESCRIPTION

These thoughtfully designed apartments are built with accessibility and quality in mind, meeting ADA standards and featuring eight designated accessible parking spaces, plus two additional spaces per unit. With only 32 units across four buildings, each with eight apartments, the complex maintains a comfortable, open feel. On-site amenities include a swimming pool, deck, and clubhouse with male and female restrooms, outdoor bike storage, rinse stations for water sports gear, and even a fenced garden area for dogs. Each unit is constructed with durable concrete block and foam insulation, while bathroom walls are made from sheetrock. Built to hurricane standards and elevated 18 feet above the high water mark, the complex offers both security and peace of mind. Energy-efficient features such as solar panels and low-E windows help keep utility costs low. Inside each apartment, quality and functionality shine. The furniture package, included with each unit, features a sofa that converts into a bed with waterproof fabric, solid wood cabinets, and a safe for personal valuables. Quartz countertops shine through the kitchen. Bathrooms include grab bars, a shower chair, and are styled as wet rooms for easy accessibility. Each unit also includes a combined washer-dryer. For flooring, the apartments boast full-body porcelain tiles. With both long-term and short-term rental options allowed by the strata, these apartments make a fantastic investment. Don't miss out on this opportunity! Note: Monthly fees are estimated and subject to change

## PROPERTY FEATURES

ViewsPool ViewBlock4BParcel281H14FoundationSlabFloor Level2