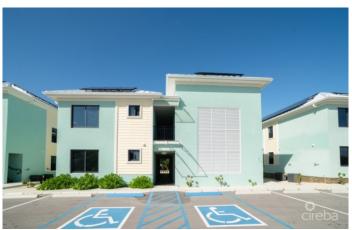

# PROPERTY DESCRIPTION

These thoughtfully designed apartments are built with accessibility and quality in mind, meeting ADA standards and featuring eight designated accessible parking spaces, plus two additional spaces per unit. With only 32 units across four buildings, each with eight apartments, the complex maintains a comfortable, open feel. On-site amenities include a swimming pool, deck, and clubhouse with male and female restrooms, outdoor bike storage, rinse stations for water sports gear, and even a fenced garden area for dogs. Each unit is constructed with durable concrete block and foam insulation, while bathroom walls are made from sheetrock. Built to hurricane standards and elevated 18 feet above the high water mark, the complex offers both security and peace of mind. Energy-efficient features such as solar panels and low-E windows help keep utility costs low. Inside each apartment, quality and functionality shine. The furniture package, included with each unit, features a sofa that converts into a bed with waterproof fabric, solid wood cabinets, and a safe for personal valuables. Quartz countertops shine through the kitchen. Bathrooms include grab bars, a shower chair, and are styled as wet rooms for easy accessibility. Each unit also includes a combined washer-dryer. For flooring, the apartments boast full-body porcelain tiles. With both long-term and short-term rental options allowed by the strata, these apartments make a fantastic investment. Don't miss out on this opportunity! Note: Monthly fees are estimated and subject to change