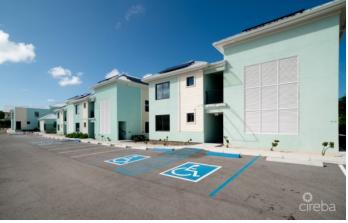

# PROPERTY DESCRIPTION

These thoughtfully designed apartments are built with accessibility and quality in mind, meeting ADA standards and featuring eight designated accessible parking spaces, plus two additional spaces per unit. With only 32 units across four buildings, each with eight apartments, the complex maintains a comfortable, open feel. On-site amenities include a swimming pool, deck, and clubhouse with male and female restrooms, outdoor bike storage, rinse stations for water sports gear, and even a fenced garden area for dogs. Each unit is constructed with durable concrete block and foam insulation, while bathroom walls are made from sheetrock. Built to hurricane standards and elevated 18 feet above the high water mark, the complex offers both security and peace of mind. Energy-efficient features such as solar panels and low-E windows help keep utility costs low. Inside each apartment, quality and functionality shine. The furniture package, included with each unit, features a sofa that converts into a bed with waterproof fabric, solid wood cabinets, and a safe for personal valuables. Quartz countertops shine through the kitchen. Bathrooms include grab bars, a shower chair, and are styled as wet rooms for easy accessibility. Each unit also includes a combined washer-dryer. For flooring, the apartments boast full-body porcelain tiles. With both long-term and short-term rental options allowed by the strata, these apartments make a fantastic investment. Don't miss out on this opportunity! Note: Monthly fees are estimated and subject to change