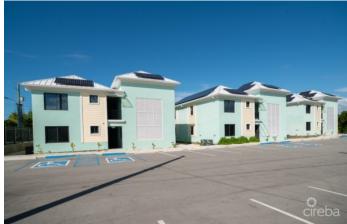

# PROPERTY DESCRIPTION

These thoughtfully designed apartments are built with accessibility and quality in mind, meeting ADA standards and featuring eight designated accessible parking spaces, plus two additional spaces per unit. With only 32 units across four buildings, each with eight apartments, the complex maintains a comfortable, open feel. On-site amenities include a swimming pool, deck, and clubhouse with male and female restrooms, outdoor bike storage, rinse stations for water sports gear, and even a fenced garden area for dogs. Each unit is constructed with durable concrete block and foam insulation, while bathroom walls are made from sheetrock. Built to hurricane standards and elevated 18 feet above the high water mark, the complex offers both security and peace of mind. Energy-efficient features such as solar panels and low-E windows help keep utility costs low. Inside each apartment, quality and functionality shine. The furniture package, included with each unit, features a sofa that converts into a bed with waterproof fabric, solid wood cabinets, and a safe for personal valuables. Quartz countertops shine through the kitchen. Bathrooms include grab bars, a shower chair, and are styled as wet rooms for easy accessibility. Each unit also includes a combined washer-dryer. For flooring, the apartments boast full-body porcelain tiles. With both long-term and short-term rental options allowed by the strata, these apartments make a fantastic investment. Don't miss out on this opportunity! Note: Monthly fees are estimated and subject to change