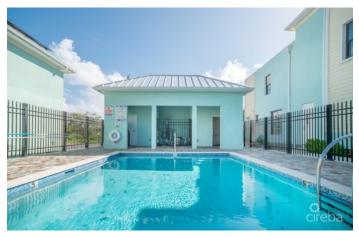

# PROPERTY DESCRIPTION

These thoughtfully designed apartments are built with accessibility and quality in mind, meeting ADA standards and featuring eight designated accessible parking spaces, plus two additional spaces per unit. With only 32 units across four buildings, each with eight apartments, the complex maintains a comfortable, open feel. On-site amenities include a swimming pool, deck, and clubhouse with male and female restrooms, outdoor bike storage, rinse stations for water sports gear, and even a fenced garden area for dogs. Each unit is constructed with durable concrete block and foam insulation, while bathroom walls are made from sheetrock. Built to hurricane standards and elevated 18 feet above the high water mark, the complex offers both security and peace of mind. Energy-efficient features such as solar panels and low-E windows help keep utility costs low. Inside each apartment, quality and functionality shine. The furniture package, included with each unit, features a sofa that converts into a bed with waterproof fabric, solid wood cabinets, and a safe for personal valuables. Quartz countertops shine through the kitchen. Bathrooms include grab bars, a shower chair, and are styled as wet rooms for easy accessibility. Each unit also includes a combined washer-dryer. For flooring, the apartments boast full-body porcelain tiles. With both long-term and short-term rental options allowed by the strata, these apartments make a fantastic investment. Don't miss out on this opportunity! Note: Monthly fees are estimated and subject to change