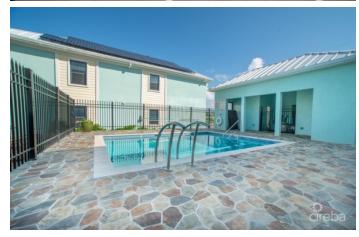

# PROPERTY DESCRIPTION

These thoughtfully designed apartments are built with accessibility and quality in mind, meeting ADA standards and featuring eight designated accessible parking spaces, plus two additional spaces per unit. With only 32 units across four buildings, each with eight apartments, the complex maintains a comfortable, open feel. On-site amenities include a swimming pool, deck, and clubhouse with male and female restrooms, outdoor bike storage, rinse stations for water sports gear, and even a fenced garden area for dogs. Each unit is constructed with durable concrete block and foam insulation, while bathroom walls are made from sheetrock. Built to hurricane standards and elevated 18 feet above the high water mark, the complex offers both security and peace of mind. Energy-efficient features such as solar panels and low-E windows help keep utility costs low. Inside each apartment, quality and functionality shine. The furniture package, included with each unit, features a sofa that converts into a bed with waterproof fabric, solid wood cabinets, and a safe for personal valuables. Quartz countertops shine through the kitchen. Bathrooms include grab bars, a shower chair, and are styled as wet rooms for easy accessibility. Each unit also includes a combined washer-dryer. For flooring, the apartments boast full-body porcelain tiles. With both long-term and short-term rental options allowed by the strata, these apartments make a fantastic investment. Don't miss out on this opportunity! Note: Monthly fees are estimated and subject to change