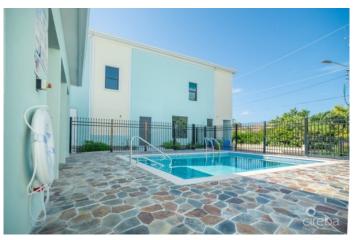

# PROPERTY DESCRIPTION

These thoughtfully designed apartments are built with accessibility and quality in mind, meeting ADA standards and featuring eight designated accessible parking spaces, plus two additional spaces per unit. With only 32 units across four buildings, each with eight apartments, the complex maintains a comfortable, open feel. On-site amenities include a swimming pool, deck, and clubhouse with male and female restrooms, outdoor bike storage, rinse stations for water sports gear, and even a fenced garden area for dogs. Each unit is constructed with durable concrete block and foam insulation, while bathroom walls are made from sheetrock. Built to hurricane standards and elevated 18 feet above the high water mark, the complex offers both security and peace of mind. Energy-efficient features such as solar panels and low-E windows help keep utility costs low. Inside each apartment, quality and functionality shine. The furniture package, included with each unit, features a sofa that converts into a bed with waterproof fabric, solid wood cabinets, and a safe for personal valuables. Quartz countertops shine through the kitchen. Bathrooms include grab bars, a shower chair, and are styled as wet rooms for easy accessibility. Each unit also includes a combined washer-dryer. For flooring, the apartments boast full-body porcelain tiles. With both long-term and short-term rental options allowed by the strata, these apartments make a fantastic investment. Don't miss out on this opportunity! Note: Monthly fees are estimated and subject to change