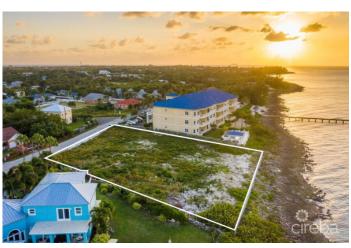

### PROPERTY DESCRIPTION

Waves 4 offers a rare chance to own in NCB Group's sold-out, oceanfront luxury development. Available through an assignment sale, this pre-construction unit is part of an exclusive community on the elevated North West coast of West Bay. Designed by award-winning architect John Doak, the development consists of only 16 condos and townhomes, each crafted to maximize natural light and showcase stunning Caribbean Sea views. This elegant one-level condo spans 1,675 square feet and has direct ocean views. An open-plan living and dining area seamlessly extends to a private patio. An open-plan living and dining area flows into a private patio, and the kitchen features top-quality, energy-efficient appliances and quartz countertops. Each of the three bedrooms has an ensuite bathroom, with the primary suite showcasing breathtaking ocean views. Shared amenities include a spacious oceanfront pool, poolside cabanas, and lush tropical landscaping, plus easy shoreline access for snorkeling or swimming. Waves is also near renowned dive sites, popular restaurants like NOVA, and the conveniences of Seven Mile Beach and Camana Bay. Completion is scheduled for Q1 2025, and interested buyers may request floor plans, estimated monthly strata fees, and insurance costs. With NCB Group's trusted reputation, Waves 4 represents a unique investment opportunity in a prime Cayman location with strong potential for growth and appreciation. Agent owned. Reach out for details and deposit timelines.