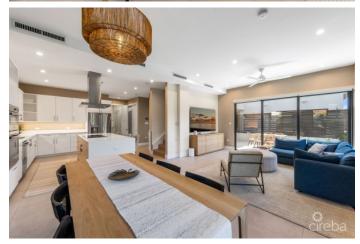

## PROPERTY DESCRIPTION

Welcome to this newly built, fully furnished 4 bedroom townhome in Blue Palms, a secure, gated neighbourhood of just eight residences. With nearly 3,300 sq. ft., this home offers privacy, comfort, and a warm sense of community. Inside, an open-concept layout seamlessly connects the living, dining, and kitchen areas, perfect for entertaining or relaxing evenings. The contemporary design, stylish furnishings, and natural light create a welcoming ambiance. The kitchen features a waterfall-edge island, quartz counter tops, and high-quality GE appliances. A main-floor office can also serve as a fourth bedroom. Smart home features include automatic blinds, two-zone AC, a RING security system, mesh WiFi across all floors, and optional solar panel installation. The private, fenced backyard provides green space for pets, kids, and outdoor fun, while the rooftop terrace offers ocean views, a shaded lounge area with an electric pergola, and a breezy spot to unwind. Additional perks include a communal pool and BBQ area, a large covered driveway with extra storage, and low-maintenance fees for easy living. Built in 2023 with elegant, fully furnished interiors, this home is move-in ready. Just steps from public beach access, dive shops, and fantastic dining options like the new NOVA, Blue Palms 3 is ready to welcome you.