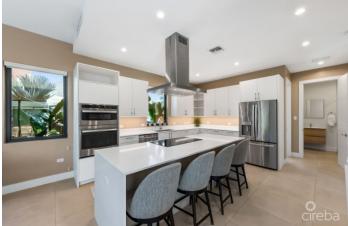

## PROPERTY DESCRIPTION

Welcome to this newly built, fully furnished 4 bedroom townhome in Blue Palms, a secure, gated neighbourhood of just eight residences. With nearly 3,300 sq. ft., this home offers privacy, comfort, and a warm sense of community. Inside, an open-concept layout seamlessly connects the living, dining, and kitchen areas, perfect for entertaining or relaxing evenings. The contemporary design, stylish furnishings, and natural light create a welcoming ambiance. The kitchen features a waterfall-edge island, quartz counter tops, and high-quality GE appliances. A main-floor office can also serve as a fourth bedroom. Smart home features include automatic blinds, two-zone AC, a RING security system, mesh WiFi across all floors, and optional solar panel installation. The private, fenced backyard provides green space for pets, kids, and outdoor fun, while the rooftop terrace offers ocean views, a shaded lounge area with an electric pergola, and a breezy spot to unwind. Additional perks include a communal pool and BBQ area, a large covered driveway with extra storage, and low-maintenance fees for easy living. Built in 2023 with elegant, fully furnished interiors, this home is move-in ready. Just steps from public beach access, dive shops, and fantastic dining options like the new NOVA, Blue Palms 3 is ready to welcome you.