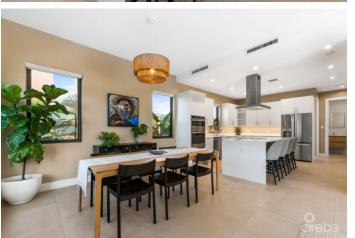

## PROPERTY DESCRIPTION

Welcome to this newly built, fully furnished 4 bedroom townhome in Blue Palms, a secure, gated neighbourhood of just eight residences. With nearly 3,300 sq. ft., this home offers privacy, comfort, and a warm sense of community. Inside, an open-concept layout seamlessly connects the living, dining, and kitchen areas, perfect for entertaining or relaxing evenings. The contemporary design, stylish furnishings, and natural light create a welcoming ambiance. The kitchen features a waterfall-edge island, quartz counter tops, and high-quality GE appliances. A main-floor office can also serve as a fourth bedroom. Smart home features include automatic blinds, two-zone AC, a RING security system, mesh WiFi across all floors, and optional solar panel installation. The private, fenced backyard provides green space for pets, kids, and outdoor fun, while the rooftop terrace offers ocean views, a shaded lounge area with an electric pergola, and a breezy spot to unwind. Additional perks include a communal pool and BBQ area, a large covered driveway with extra storage, and low-maintenance fees for easy living. Built in 2023 with elegant, fully furnished interiors, this home is move-in ready. Just steps from public beach access, dive shops, and fantastic dining options like the new NOVA, Blue Palms 3 is ready to welcome you.