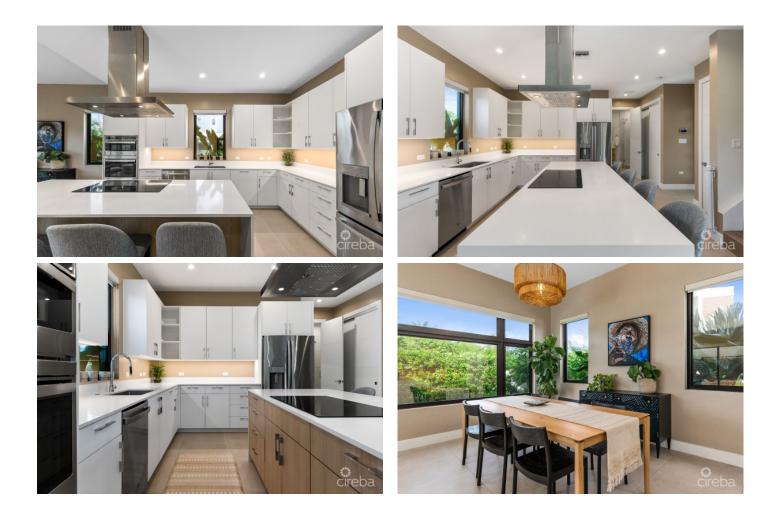

## PROPERTY DESCRIPTION

Welcome to this newly built, fully furnished 4 bedroom townhome in Blue Palms, a secure, gated neighbourhood of just eight residences. With nearly 3,300 sq. ft., this home offers privacy, comfort, and a warm sense of community. Inside, an open-concept layout seamlessly connects the living, dining, and kitchen areas, perfect for entertaining or relaxing evenings. The contemporary design, stylish furnishings, and natural light create a welcoming ambiance. The kitchen features a waterfall-edge island, quartz counter tops, and high-quality GE appliances. A main-floor office can also serve as a fourth bedroom. Smart home features include automatic blinds, two-zone AC, a RING security system, mesh WiFi across all floors, and optional solar panel installation. The private, fenced backyard provides green space for pets, kids, and outdoor fun, while the rooftop terrace offers ocean views, a shaded lounge area with an electric pergola, and a breezy spot to unwind. Additional perks include a communal pool and BBQ area, a large covered driveway with extra storage, and low-maintenance fees for easy living. Built in 2023 with elegant, fully furnished interiors, this home is move-in ready. Just steps from public beach access, dive shops, and fantastic dining options like the new NOVA, Blue Palms 3 is ready to welcome you.