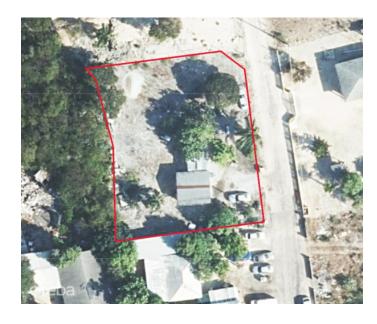

# 0.30 ACRE LOT WITH TINY HOUSE

Eastern Districts of Grand Cayman, Cayman Islands

## PROPERTY DESCRIPTION

This 0.30-acre lot in East End comes with a tiny house. With enough land space to accommodate a duplex or a single-family home, this lot offers flexibility for various plans. Enjoy a peaceful setting close to East End's beaches and natural beauty, with the convenience of modern amenities just a short drive away.

### PROPERTY FEATURES

Views Garden View, Inland

Block 72C Parcel 325

Zoning Low Density residential

Road Frontage 107 Soil Other