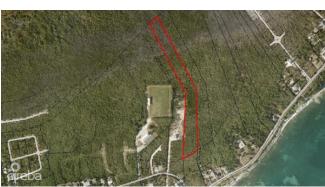

## EAST END DEVELOPMENT LAND

Eastern Districts of Grand Cayman, Cayman Islands

## PROPERTY DETAILS

Price: CI\$999,000 MLS#: 418442 Type: Land Listing Type: Low Density Residential Status: Current Width: 185

Depth: 1,850 Acres: 6.39

## PROPERTY DESCRIPTION

Attractive for development, especially if combined with adjoining land. 30 ft wide access gazetted by Government under BP 675 runs from John McLean Drive to the west boundary

## PROPERTY FEATURES

Views Garden View

Block 75A Parcel 222

Zoning Agriculture/Residential

Soil Rock