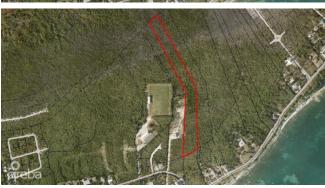

## EAST END DEVELOPMENT LAND

Eastern Districts of Grand Cayman, Cayman Islands

## PROPERTY DETAILS

Price: CI\$999,000 MLS#: 418442 Type: Land Listing Type: Low Density Residential Status: Current Width: 185

Depth: 1,850 Acres: 6.39

## PROPERTY DESCRIPTION

Attractive for development, especially if combined with adjoining land. 30 ft wide access gazetted by Government under BP 675 runs from John McLean Drive to the west boundary

## PROPERTY FEATURES

Views Garden View

Block 75A Parcel 222

Zoning Agriculture/Residential

Soil Rock