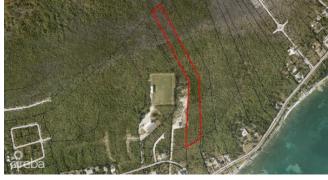

## EAST END DEVELOPMENT LAND

Eastern Districts of Grand Cayman, Cayman Islands

## PROPERTY DETAILS

Price: CI\$999,000 MLS#: 418442 Type: Land Listing Type: Low Density Residential Status: Current Width: 185

Depth: 1,850 Acres: 6.39

## PROPERTY DESCRIPTION

Attractive for development, especially if combined with adjoining land. 30 ft wide access gazetted by Government under BP 675 runs from John McLean Drive to the west boundary

## PROPERTY FEATURES

Views Garden View

Block 75A Parcel 222

Zoning Agriculture/Residential

Soil Rock