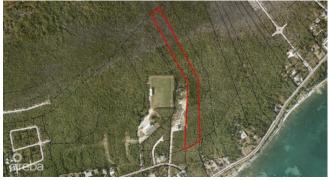

## EAST END DEVELOPMENT LAND

Eastern Districts of Grand Cayman, Cayman Islands

## PROPERTY DETAILS

Price: CI\$999,000 MLS#: 418442 Type: Land Listing Type: Low Density Residential Status: Current Width: 185

Depth: 1,850 Acres: 6.39

## PROPERTY DESCRIPTION

Attractive for development, especially if combined with adjoining land. 30 ft wide access gazetted by Government under BP 675 runs from John McLean Drive to the west boundary

## PROPERTY FEATURES

Views Garden View

Block 75A Parcel 222

Zoning Agriculture/Residential

Soil Rock