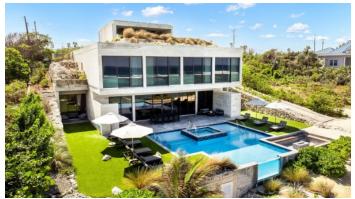

#### PROPERTY DESCRIPTION

Bella Rocca Estate is a unique luxury villa with adjoining land parcel in East End, Grand Cayman. This estate offers uninterrupted views of the beach and turquoise waters. Designed by award-winning architect Mike Stroh, it was built as a private oasis in harmony with East End's natural Cayman rock, completed in 2023. The villa spans over 8,000 square feet, set on just over an acre with 200 feet of pristine beachfront and stunning sea views. The entry on the second floor, 40 ft. above sea level, is both discrete and private, resembling an elevated glass box with panoramic ocean views from the stargazing terrace. From here, an Italian-crafted metal staircase leads down to the first floor. The first-floor features four master ensuite bedrooms, each with living areas and floor-to-ceiling ocean views. Two of these suites also feature outdoor showers set against natural Cayman rock and two lockable owners' closets. Additionally, there are two twin ensuite bedrooms with private entrances on this floor. On the ground floor, the Great Room offers floor-to-ceiling ocean views and is designed for modern luxury living and entertainment. It includes a 14-person dining area, a spacious living room, and a double-island kitchen. This floor also has a media and games room, coffee nook, wine bar, and two more bedrooms with private terraces opening to the gardens and pool area. A spacious mud room/laundry area provides extra storage. An elevator gracefully provides access to all three levels of the property ensuring the utmost convenience for all guests. Outdoors, guests can enjoy a sunken firepit, an acrylic-panel oceanfront pool with sun deck, a submerged spa, and Bella Rocca's own private beach, perfect for entertaining friends and family. The Bella Rocca Estate includes half an acre of prime ocean front land right next door. This offers the future owners a blank canvas to expand amenities for their dream home, or build on their investment with an opportunity to cre... View More