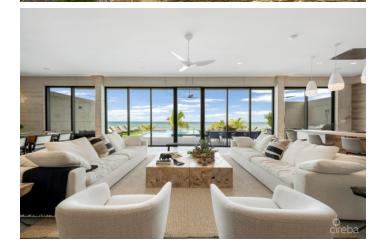

#### PROPERTY DESCRIPTION

Bella Rocca Estate is a unique luxury villa with adjoining land parcel in East End, Grand Cayman. This estate offers uninterrupted views of the beach and turquoise waters. Designed by award-winning architect Mike Stroh, it was built as a private oasis in harmony with East End's natural Cayman rock, completed in 2023. The villa spans over 8,000 square feet, set on just over an acre with 200 feet of pristine beachfront and stunning sea views. The entry on the second floor, 40 ft. above sea level, is both discrete and private, resembling an elevated glass box with panoramic ocean views from the stargazing terrace. From here, an Italian-crafted metal staircase leads down to the first floor. The first-floor features four master ensuite bedrooms, each with living areas and floor-to-ceiling ocean views. Two of these suites also feature outdoor showers set against natural Cayman rock and two lockable owners' closets. Additionally, there are two twin ensuite bedrooms with private entrances on this floor. On the ground floor, the Great Room offers floor-to-ceiling ocean views and is designed for modern luxury living and entertainment. It includes a 14-person dining area, a spacious living room, and a double-island kitchen. This floor also has a media and games room, coffee nook, wine bar, and two more bedrooms with private terraces opening to the gardens and pool area. A spacious mud room/laundry area provides extra storage. An elevator gracefully provides access to all three levels of the property ensuring the utmost convenience for all guests. Outdoors, guests can enjoy a sunken firepit, an acrylic-panel oceanfront pool with sun deck, a submerged spa, and Bella Rocca's own private beach, perfect for entertaining friends and family. The Bella Rocca Estate includes half an acre of prime ocean front land right next door. This offers the future owners a blank canvas to expand amenities for their dream home, or build on their investment with an opportunity to cre... View More