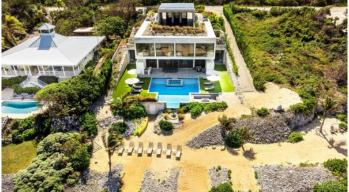

#### PROPERTY DESCRIPTION

Bella Rocca Estate is a unique luxury villa with adjoining land parcel in East End, Grand Cayman. This estate offers uninterrupted views of the beach and turquoise waters. Designed by award-winning architect Mike Stroh, it was built as a private oasis in harmony with East End's natural Cayman rock, completed in 2023. The villa spans over 8,000 square feet, set on just over an acre with 200 feet of pristine beachfront and stunning sea views. The entry on the second floor, 40 ft. above sea level, is both discrete and private, resembling an elevated glass box with panoramic ocean views from the stargazing terrace. From here, an Italian-crafted metal staircase leads down to the first floor. The first-floor features four master ensuite bedrooms, each with living areas and floor-to-ceiling ocean views. Two of these suites also feature outdoor showers set against natural Cayman rock and two lockable owners' closets. Additionally, there are two twin ensuite bedrooms with private entrances on this floor. On the ground floor, the Great Room offers floor-to-ceiling ocean views and is designed for modern luxury living and entertainment. It includes a 14-person dining area, a spacious living room, and a double-island kitchen. This floor also has a media and games room, coffee nook, wine bar, and two more bedrooms with private terraces opening to the gardens and pool area. A spacious mud room/laundry area provides extra storage. An elevator gracefully provides access to all three levels of the property ensuring the utmost convenience for all guests. Outdoors, guests can enjoy a sunken firepit, an acrylic-panel oceanfront pool with sun deck, a submerged spa, and Bella Rocca's own private beach, perfect for entertaining friends and family. The Bella Rocca Estate includes half an acre of prime ocean front land right next door. This offers the future owners a blank canvas to expand amenities for their dream home, or build on their investment with an opportunity to cre... View More