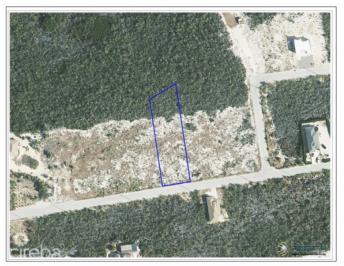

# FARM ROAD EAST END DUPLEX LOT # 4

Eastern Districts of Grand Cayman, Cayman Islands

# PROPERTY DETAILS

Price: CI\$135,000 MLS#: 418372 Type: Land
Listing Type: Low Density Residential Status: Pen/Con Width: 80.43

Depth: 245.51 Acres: 0.47

# PROPERTY FEATURES

Views Garden View

Block 71A Parcel 204

Zoning Agriculture/Residential

Soil Rock