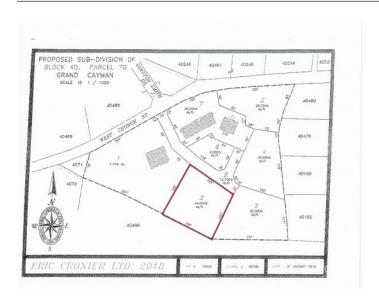

# PROPERTY DESCRIPTION

Rare offering of a Neighborhood commercial Lot in an established commercial plaza. Subdivision currently before planning awaiting parcel numbers.. Adjoining parcels 3 & 4 also available.

# PROPERTY FEATURES

Views Inland
Block 4D
Parcel 533LOT2

Zoning Commercial Neighbourhood

Road Frontage 155 Soil Other