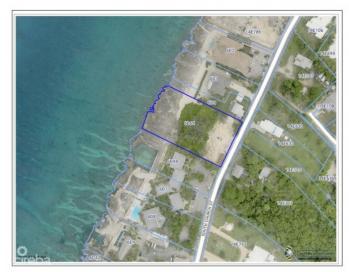

# PROPERTY DETAILS

Price: CI\$6,500,000 MLS#: 418336 Type: Land Listing Type: Beach Resort Residential Status: Current Width: 175

Depth: 300 Acres: 1.24

### PROPERTY FEATURES

Views Water Front

Block 6D Parcel 64

Zoning Beach Resort/Residential

Sea Frontage 177
Road Frontage 173
Soil Rock