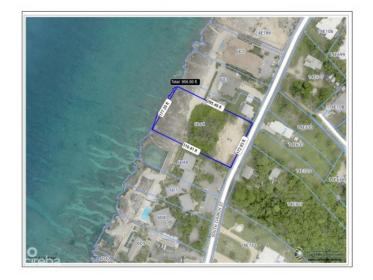

# PROPERTY DETAILS

Price: CI\$6,500,000 MLS#: 418336 Type: Land Listing Type: Beach Resort Residential Status: Current Width: 175

Depth: 300 Acres: 1.24

### PROPERTY FEATURES

Views Water Front

Block 6D Parcel 64

Zoning Beach Resort/Residential

Sea Frontage 177
Road Frontage 173
Soil Rock