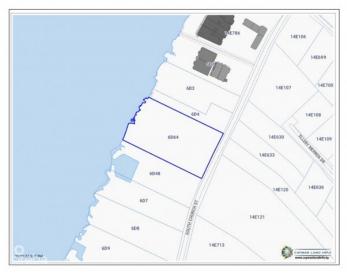

# PROPERTY DETAILS

Price: CI\$6,500,000 MLS#: 418336 Type: Land Listing Type: Beach Resort Residential Status: Current Width: 175

Depth: 300 Acres: 1.24

### PROPERTY FEATURES

Views Water Front

Block 6D Parcel 64

Zoning Beach Resort/Residential

Sea Frontage 177
Road Frontage 173
Soil Rock