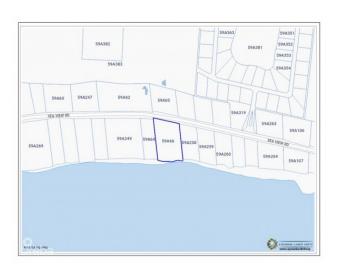

# EXCLUSIVE BEACHFRONT ESTATE PARCEL ON FRANK SOUND - 200 FT OF PRISTINE BEACHFRONT!

Eastern Districts of Grand Cayman, Cayman Islands

# PROPERTY DESCRIPTION

This expansive beachfront estate parcel on Frank Sound offers 200 ft of stunning shoreline with a generous 300 ft depth extending to the main road. Whether you envision a luxurious estate home or a 30-bedroom condo complex, this prime piece of land provides ample space for development, while ensuring complete privacy. Utilities, including city water and electricity, are readily accessible from the main road, making the building process smooth and convenient. Located in a tranquil and environmentally protected area, this parcel offers incredible snorkelling right at your doorstep, surrounded by the unspoiled beauty of Frank Sound. Perfect for those seeking peace, privacy, and a unique development opportunity off the beaten path.

# PROPERTY FEATURES

Views Beach Front

Block 59A Parcel 66

Zoning Low Density residential

Sea Frontage 198
Road Frontage 200
Soil Sand