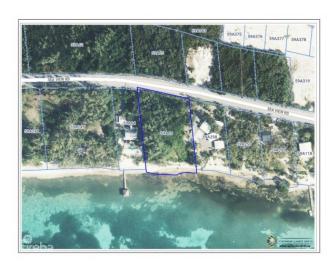

# EXCLUSIVE BEACHFRONT ESTATE PARCEL ON FRANK SOUND - 200 FT OF PRISTINE BEACHFRONT!

Eastern Districts of Grand Cayman, Cayman Islands

# PROPERTY DESCRIPTION

This expansive beachfront estate parcel on Frank Sound offers 200 ft of stunning shoreline with a generous 300 ft depth extending to the main road. Whether you envision a luxurious estate home or a 30-bedroom condo complex, this prime piece of land provides ample space for development, while ensuring complete privacy. Utilities, including city water and electricity, are readily accessible from the main road, making the building process smooth and convenient. Located in a tranquil and environmentally protected area, this parcel offers incredible snorkelling right at your doorstep, surrounded by the unspoiled beauty of Frank Sound. Perfect for those seeking peace, privacy, and a unique development opportunity off the beaten path.

# PROPERTY FEATURES

Views Beach Front

Block 59A Parcel 66

Zoning Low Density residential

Sea Frontage 198
Road Frontage 200
Soil Sand