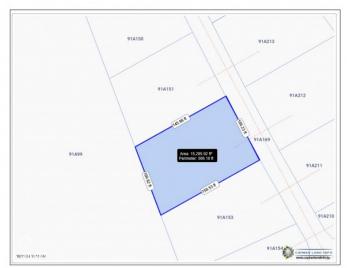

# PROPERTY DETAILS

Price: US\$40,000 MLS#: 418313 Type: Land Listing Type: Low Density Residential Status: Current Width: 100

Depth: 146 Acres: 0.35

## PROPERTY FEATURES

Views Beach View, Inland

Block 91A Parcel 152

Zoning Low Density residential

Road Frontage 100 Soil Marl