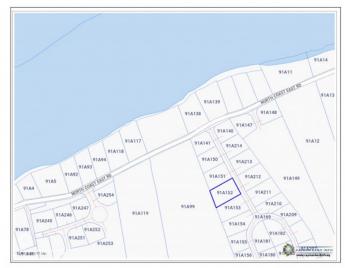

## PROPERTY FEATURES

Views Beach View, Inland

Block 91A Parcel 152

Zoning Low Density residential

Road Frontage 100 Soil Marl