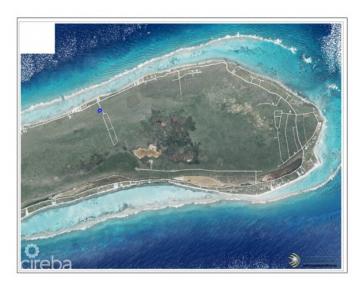

# PROPERTY DESCRIPTION

This Land is located on the North East Coast area, just off the main road. The land is 22 ft above sea level and would have magical water views if a residence was built on stilts, also allowing for a shady space under the house for your car. invest in land in Little Cayman today. photos courtesy of LANDS AND SURVEY

## PROPERTY FEATURES

Views Beach View, Inland

Block 91A Parcel 152

Zoning Low Density residential

Road Frontage 100 Soil Marl