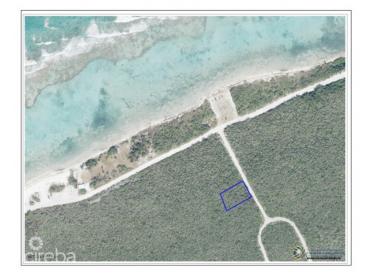

# PROPERTY DESCRIPTION

This Land is located on the North East Coast area, just off the main road. The land is 22 ft above sea level and would have magical water views if a residence was built on stilts, also allowing for a shady space under the house for your car. invest in land in Little Cayman today. photos courtesy of LANDS AND SURVEY

## PROPERTY FEATURES

Views Beach View, Inland

Block 91A Parcel 152

Zoning Low Density residential

Road Frontage 100 Soil Marl