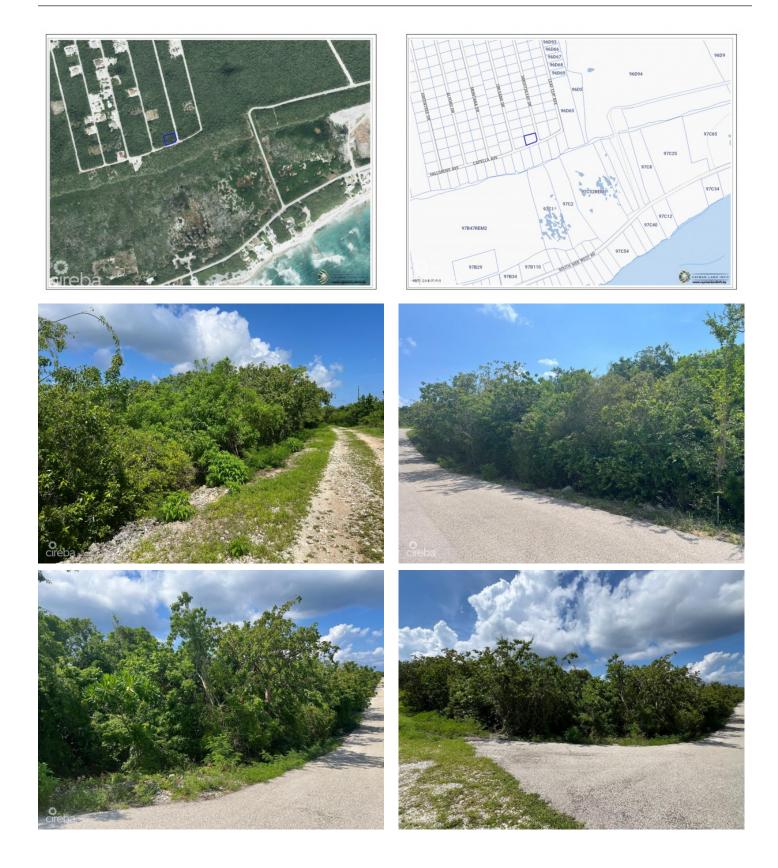

# PROPERTY DESCRIPTION

Experience life on the Bluff! This stunning corner parcel is one of two adjoining lots in the up and coming Alta Vista subdivision. Parcel 313 is on offer separately or joined with Parcel 312, for an outstanding .66 Acre, double corner lot. Now is the perfect time to consider a permanent home, an investment property, or a tranquil island retreat on Cayman Brac. The possibilities are endless! Parcel and aerial images courtesy of www.caymanlandinfo.ky.

## PROPERTY FEATURES

Views Inland
Block 96E
Parcel 313

Zoning Low Density residential

Road Frontage 228