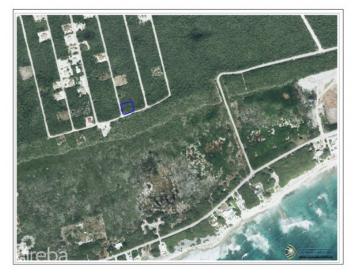

# PROPERTY DESCRIPTION

Live on the Bluff! This beautiful corner parcel is one of two adjoining lots in the up and coming Alta Vista subdivision. Parcel 312 is on offer separately or joined with Parcel 313, for an incredible .66 Acre, double corner lot. Whether you're considering a permanent residence or a peaceful weekend retreat, there's never been a better time to invest in the tranquil lifestyle of Cayman Brac! Aerial and parcel images courtesy of www.caymanlandinfo.ky.

## PROPERTY FEATURES

Views Inland
Block 96E
Parcel 312

Zoning Low Density residential

Road Frontage 254