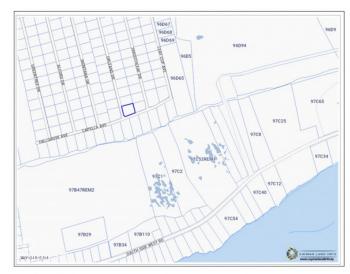

# PROPERTY DESCRIPTION

Live on the Bluff! This beautiful corner parcel is one of two adjoining lots in the up and coming Alta Vista subdivision. Parcel 312 is on offer separately or joined with Parcel 313, for an incredible .66 Acre, double corner lot. Whether you're considering a permanent residence or a peaceful weekend retreat, there's never been a better time to invest in the tranquil lifestyle of Cayman Brac! Aerial and parcel images courtesy of www.caymanlandinfo.ky.

## PROPERTY FEATURES

Views Inland
Block 96E
Parcel 312

Zoning Low Density residential

Road Frontage 254