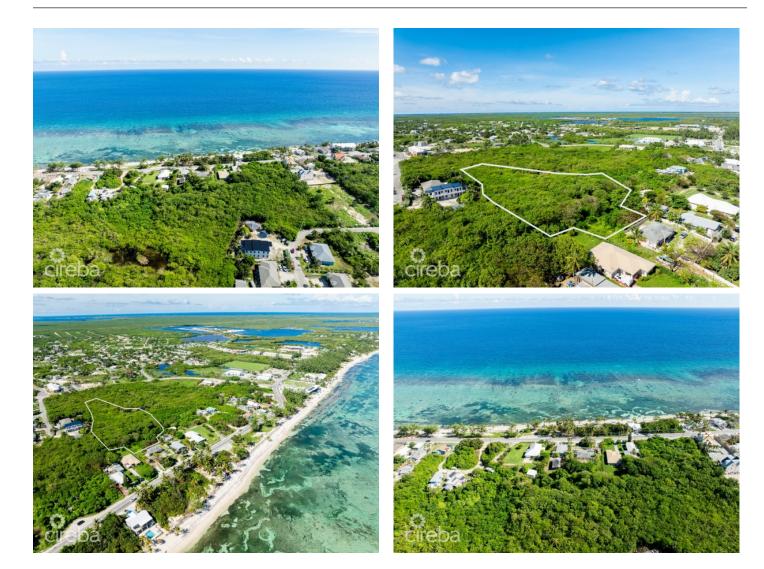

## PROPERTY DESCRIPTION

Bodden Town Development Land with Approved Plans An extraordinary opportunity awaits with this 2.278-acre development land in Bodden Town, including approved plans for a 40-unit apartment complex with building permits ready to go. This unique project includes 24 one-bedroom, one-bath units (627 sq. ft.) and 16 two-bedroom, two-bath units (1,084 sq. ft.) spread across six detached two-story buildings. With communal pools, a children's playground, and ample designated parking, this development is thoughtfully designed to foster community living and cater to modern residential needs. Ideal Location in Bodden Town Located off the northern side of Bodden Town Road, southwest of the junction with Anton Bodden Drive, this property provides easy access to the peaceful yet rapidly growing area of Bodden Town. Residents will enjoy proximity to local amenities, beaches, and schools while still being able to retreat to the quiet charm of this historic Caymanian community. This location balances serene island living with convenience, offering a highly desirable lifestyle for families, professionals, and retirees. Development-Ready with Approved Plans and Building Permits This parcel stands out because of its development-ready status, with approved plans for a 40-unit residential project. The 24 one-bedroom and 16 two-bedroom units provide flexibility to cater to various buyer needs, whether young professionals, small families, or retirees seeking a manageable and comfortable living space. The six twostory buildings have been designed to encourage community interaction, complemented by communal pools, a playground, and generous parking facilities. Unique Development Opportunity The combination of approved plans, ready-to-go building permits, and a well-planned residential layout makes this an exceptional development opportunity. With plans for 40 units already in place, this project is ready for immediate development. The size of 627 sq. ft. for one-bedroom... View More