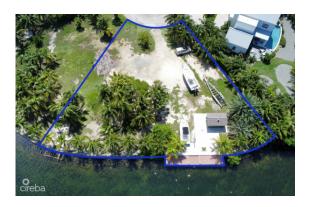

## PROPERTY DESCRIPTION

Lot offers 200 feet of canal frontage on Sailfish Quay and a boat dock. Build your dream home on this amazing parcel.

## PROPERTY FEATURES

Views Canal Front

Block 27C Parcel 860

Zoning Low Density residential

Sea Frontage200Road Frontage59SoilOther