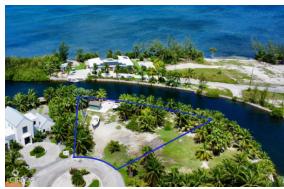

## PROPERTY DESCRIPTION

Lot offers 200 feet of canal frontage on Sailfish Quay and a boat dock. Build your dream home on this amazing parcel.

## PROPERTY FEATURES

Views Canal Front

Block 27C Parcel 860

Zoning Low Density residential

Sea Frontage200Road Frontage59SoilOther