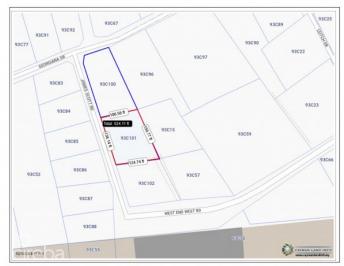

# PROPERTY DETAILS

Price: CI\$98,000 MLS#: 418304 Type: Land Listing Type: Low Density Residential Status: Current Width: 138

Depth: 107 Acres: 0.37

### PROPERTY FEATURES

Views Garden View
Block 93C
Parcel 101
Road Frontage 138
Soil Other