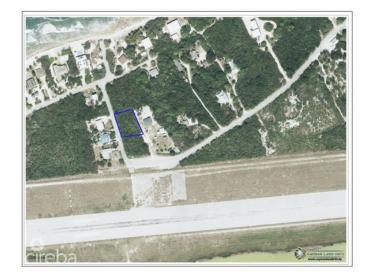

# PROPERTY DESCRIPTION

Prime West end land in a prestigious neighbourhood right across the street from oceanfront lots and a public right of way access to the beach. Prime land for a beautiful vacation or rental home with fabulous snorkeling a two minute walk down the street in a designated Marine Park. Walking distance to all the shops, restaurants, airport and amenities in the West End of Cayman Brac. Build your dream home with Stamp Duty waivers available for development and no Zoning in Cayman Brac.

### PROPERTY FEATURES

Views Garden View
Block 93C
Parcel 101
Road Frontage 138
Soil Other