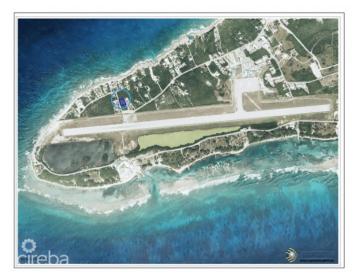

# PROPERTY DESCRIPTION

Prime West end land in a prestigious neighbourhood right across the street from oceanfront lots and a public right of way access to the beach. Prime land for a beautiful vacation or rental home with fabulous snorkeling a two minute walk down the street in a designated Marine Park. Walking distance to all the shops, restaurants, airport and amenities in the West End of Cayman Brac. Build your dream home with Stamp Duty waivers available for development and no Zoning in Cayman Brac.