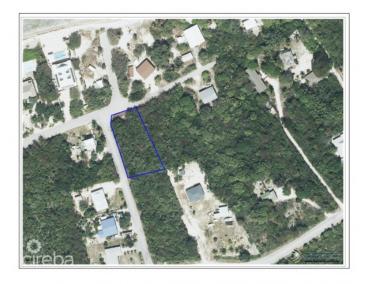

# PROPERTY DETAILS

Price: CI\$138,000 MLS#: 418303 Type: Land
Listing Type: Low Density Residential Status: Current Width: 189

Depth: 107 Acres: 0.39

# PROPERTY DESCRIPTION

Prime West end land in a prestigious neighbourhood right across the street from oceanfront lots and a public right of way access to the beach. Possible seaview for a beautiful vacation or rental home with fabulous snorkeling and diving right across the street in a designated Marine Park. Walking distance to all the shops, restaurants, airport and amenities in the West End of Cayman Brac. Build your dream home with Stamp Duty waivers available for development and no Zoning on Cayman Brac.

### PROPERTY FEATURES

ViewsWater ViewBlock93CParcel100Road Frontage253SoilOther