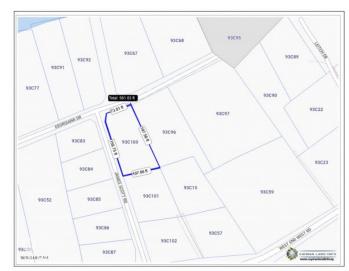

# PROPERTY DETAILS

Price: CI\$138,000 MLS#: 418303 Type: Land
Listing Type: Low Density Residential Status: Current Width: 189

Depth: 107 Acres: 0.39

### PROPERTY FEATURES

ViewsWater ViewBlock93CParcel100Road Frontage253SoilOther