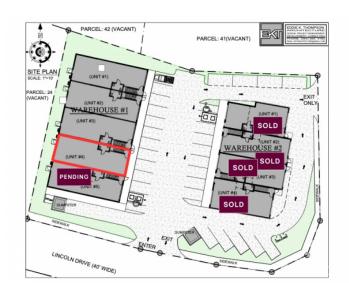

## SYNRG CENTER BUILDING 1 UNIT #4 - WAREHOUSE

Lincoln Drive/Sparky Drive, West Bay / North West Point, Cayman Islands

### PROPERTY DESCRIPTION

Introducing SYNRG Industrial Business Center Warehouse #4 - an exceptional pre-construction warehouse opportunity in an absolutely unbeatable location! Strategically positioned in the heart of Industrial Park, the island's booming industrial hub, SYNRG consists of two expertly designed buildings, housing a total of 9 units. This premier location, proximity to the new Airport Connector Road, ensures maximum visibility and dual road frontage on Lincoln Drive and Sparky Drive, delivering high traffic and unparalleled convenience. Warehouse #4, spanning 1,980 sq. ft., includes a 1,320 sq. ft. ground floor and a 660 sq. ft. mezzanine - carefully and expertly designed with your business in mind. Built to the highest standards, features include: • Hurricane-rated windows and doors • Oversized doors for easy access • Climate control options for year-round comfort • Electric roll-up doors with remote control • Ground floor set 8' above sea level for added protection • Storm-protected mechanical equipment • Solar panel-ready roofs for future sustainability • Robust security system for peace of mind • 8" thick reinforced concrete and block walls for durability and low maintenance • Robust strata regulations with proper operations and maintenance in mind. • Energy-efficient spray foam insulation under ceilings • Handicap-compliant restrooms • Sleek architectural facade and strict strata regulations • Maximum exposure thanks to dual road frontages on Lincoln Drive & Sparky Drive Building 2 Unit #1 will feature a coffee shop and drive-through, adding convenience and attraction to this thriving business center. Surrounded by leading businesses like Cay-Shred, AL Thompson's, Clean Gas, and Progressive Distributors, SYNRG Industrial Business Center is the ultimate destination for businesses seeking prime positioning and operational excellence. This is your opportunity to secure a space in one of Cayman's most dynamic commercial developments-designed to maximize... View More