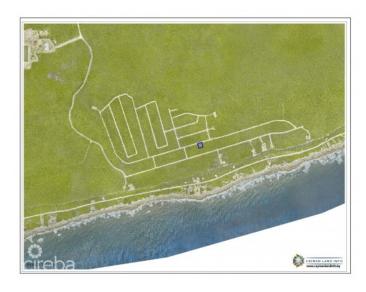

# **SELWORTHY GROVE BLUFF SUBDIVISION**

Sister Islands, Cayman Islands

# PROPERTY DESCRIPTION

This 0.2461 acre residential lot in the Selworthy Grove subdivision is located over 80 feet high and dry on the famous Cayman Brac Bluff. With a community Tennis Court and great neighbourhood layout, this parcel is perfect for your dream home or as a land banking opportunity. Contact us today to discuss this fabulous investment opportunity!