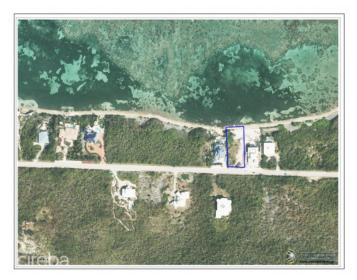

## PROPERTY DESCRIPTION

Build your dream home on this elevated luxury beach-front site in the picturesque and peaceful East End. This site is rare with a unique gradient sloping down towards an amazing 100ft of white sand beach and unobstructed views of the turquoise Caribbean sea. Protected by a pristine coral reef, you have direct access to incredible snorkeling right from your own secluded beach. Between two beautiful homes and a short drive from many amenities and local attractions such as the Queen's Botanical Park, Starfish Point, Rum Point and Kaibo, your opportunity for unhindered paradise awaits.

## PROPERTY FEATURES

Views Beach Front

Block 69A Parcel 139

Zoning Low Density residential

Sea Frontage 100
Road Frontage 100ft