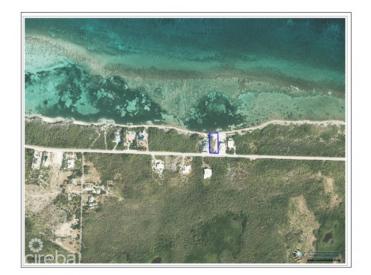

## PROPERTY DESCRIPTION

Build your dream home on this elevated luxury beach-front site in the picturesque and peaceful East End. This site is rare with a unique gradient sloping down towards an amazing 100ft of white sand beach and unobstructed views of the turquoise Caribbean sea. Protected by a pristine coral reef, you have direct access to incredible snorkeling right from your own secluded beach. Between two beautiful homes and a short drive from many amenities and local attractions such as the Queen's Botanical Park, Starfish Point, Rum Point and Kaibo, your opportunity for unhindered paradise awaits.

## PROPERTY FEATURES

Views Beach Front

Block 69A Parcel 139

Zoning Low Density residential

Sea Frontage 100
Road Frontage 100ft