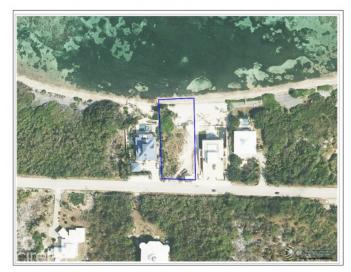

## PROPERTY DESCRIPTION

Build your dream home on this elevated luxury beach-front site in the picturesque and peaceful East End. This site is rare with a unique gradient sloping down towards an amazing 100ft of white sand beach and unobstructed views of the turquoise Caribbean sea. Protected by a pristine coral reef, you have direct access to incredible snorkeling right from your own secluded beach. Between two beautiful homes and a short drive from many amenities and local attractions such as the Queen's Botanical Park, Starfish Point, Rum Point and Kaibo, your opportunity for unhindered paradise awaits.

## PROPERTY FEATURES

Views Beach Front

Block 69A Parcel 139

Zoning Low Density residential

Sea Frontage 100
Road Frontage 100ft