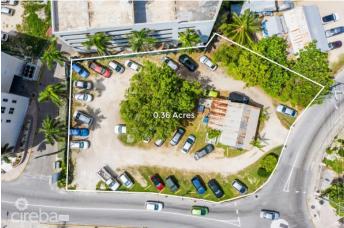

# GEORGE TOWN 0.36 ACRE, COMMERCIAL LOT

North Sound Waterways, Cayman Islands

## PROPERTY DESCRIPTION

Explore the potential of this prime commercial land in the heart of George Town. Located next to RBC and surrounded by high-profile businesses, this property is perfect for investors and business owners. This is a rare chance to own prime real estate in a sought-after area. Whether you are looking to expand your business footprint or invest in a high-growth area, this property is a must-see. Secure your spot in George Town's vibrant commercial scene today.

### PROPERTY FEATURES

Views Inland
Block 14BH
Parcel 120

Zoning Commercial