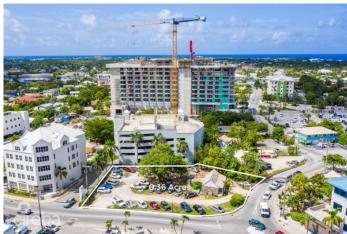

# GEORGE TOWN 0.36 ACRE, COMMERCIAL LOT

North Sound Waterways, Cayman Islands

## PROPERTY DESCRIPTION

Explore the potential of this prime commercial land in the heart of George Town. Located next to RBC and surrounded by high-profile businesses, this property is perfect for investors and business owners. This is a rare chance to own prime real estate in a sought-after area. Whether you are looking to expand your business footprint or invest in a high-growth area, this property is a must-see. Secure your spot in George Town's vibrant commercial scene today.

### PROPERTY FEATURES

Views Inland
Block 14BH
Parcel 120

Zoning Commercial