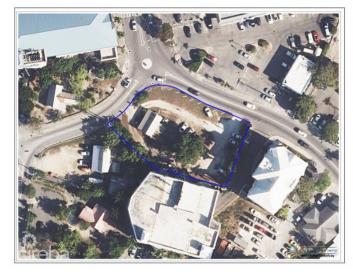

# GEORGE TOWN 0.36 ACRE, COMMERCIAL LOT

North Sound Waterways, Cayman Islands

## PROPERTY DETAILS

Price: CI\$1,750,000 MLS#: 417994 Type: Land Listing Type: Commercial Status: Current Width: 143

Depth: 96 Acres: 0.36

## PROPERTY DESCRIPTION

Explore the potential of this prime commercial land in the heart of George Town. Located next to RBC and surrounded by high-profile businesses, this property is perfect for investors and business owners. This is a rare chance to own prime real estate in a sought-after area. Whether you are looking to expand your business footprint or invest in a high-growth area, this property is a must-see. Secure your spot in George Town's vibrant commercial scene today.

### PROPERTY FEATURES

Views Inland
Block 14BH
Parcel 120

Zoning Commercial