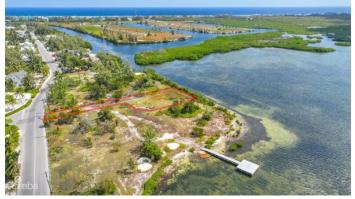

## PROPERTY DESCRIPTION

Perfectly located on Rum Points' scenic Little Sound with private road access (easement fronts Water Cay), this captivating piece of land offers the ultimate in privacy and a rare chance to design your ideal home amidst the tranquil charm of Cayman Kai and neighboring multi-million dollar properties. Tucked away off Water Cay Road, this cleared parcel boasts sweeping vistas of crystal-clear turquoise waters, setting a perfect stage for luxurious coastal living. With ample space for innovative architecture, you have the freedom to create a custom retreat that seamlessly blends with its natural surroundings. Residents of Cayman Kai savor the peaceful island lifestyle while enjoying easy access to a range of amenities and recreational pursuits. Whether you dream of a secluded sanctuary for relaxation or an entertainer's haven for hosting unforgettable gatherings against the backdrop of breathtaking sunsets, this land offers an unparalleled canvas to realize your vision. https://www.youtube.com/watch?v=J0211DTcZ3A

#### PROPERTY FEATURES

| Views        | Beach Front, Water Front |
|--------------|--------------------------|
| Block        | 33E                      |
| Parcel       | 122                      |
| Zoning       | Low Density residential  |
| Sea Frontage | 81                       |
| Soil         | Other                    |