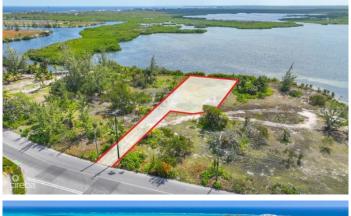

## PROPERTY DESCRIPTION

Perfectly located on Rum Points' scenic Little Sound with private road access (easement fronts Water Cay), this captivating piece of land offers the ultimate in privacy and a rare chance to design your ideal home amidst the tranquil charm of Cayman Kai and neighboring multi-million dollar properties. Tucked away off Water Cay Road, this cleared parcel boasts sweeping vistas of crystal-clear turquoise waters, setting a perfect stage for luxurious coastal living. With ample space for innovative architecture, you have the freedom to create a custom retreat that seamlessly blends with its natural surroundings. Residents of Cayman Kai savor the peaceful island lifestyle while enjoying easy access to a range of amenities and recreational pursuits. Whether you dream of a secluded sanctuary for relaxation or an entertainer's haven for hosting unforgettable gatherings against the backdrop of breathtaking sunsets, this land offers an unparalleled canvas to realize your vision. https://www.youtube.com/watch?v=J0211DTcZ3A

#### PROPERTY FEATURES

| Views        | Beach Front, Water Front |
|--------------|--------------------------|
| Block        | 33E                      |
| Parcel       | 122                      |
| Zoning       | Low Density residential  |
| Sea Frontage | 81                       |
| Soil         | Other                    |