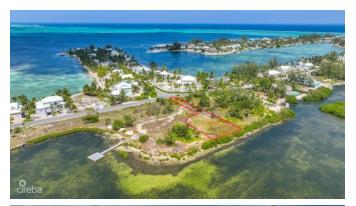

## PROPERTY DESCRIPTION

Perfectly located on Rum Points' scenic Little Sound with private road access (easement fronts Water Cay), this captivating piece of land offers the ultimate in privacy and a rare chance to design your ideal home amidst the tranquil charm of Cayman Kai and neighboring multi-million dollar properties. Tucked away off Water Cay Road, this cleared parcel boasts sweeping vistas of crystal-clear turquoise waters, setting a perfect stage for luxurious coastal living. With ample space for innovative architecture, you have the freedom to create a custom retreat that seamlessly blends with its natural surroundings. Residents of Cayman Kai savor the peaceful island lifestyle while enjoying easy access to a range of amenities and recreational pursuits. Whether you dream of a secluded sanctuary for relaxation or an entertainer's haven for hosting unforgettable gatherings against the backdrop of breathtaking sunsets, this land offers an unparalleled canvas to realize your vision. https://www.youtube.com/watch?v=J0211DTcZ3A

#### PROPERTY FEATURES

| Views        | Beach Front, Water Front |
|--------------|--------------------------|
| Block        | 33E                      |
| Parcel       | 122                      |
| Zoning       | Low Density residential  |
| Sea Frontage | 81                       |
| Soil         | Other                    |