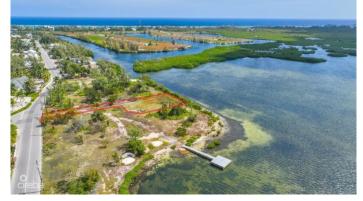

## PROPERTY DESCRIPTION

Perfectly located on Rum Points' scenic Little Sound with private road access (easement fronts Water Cay), this captivating piece of land offers the ultimate in privacy and a rare chance to design your ideal home amidst the tranquil charm of Cayman Kai and neighboring multi-million dollar properties. Tucked away off Water Cay Road, this cleared parcel boasts sweeping vistas of crystal-clear turquoise waters, setting a perfect stage for luxurious coastal living. With ample space for innovative architecture, you have the freedom to create a custom retreat that seamlessly blends with its natural surroundings. Residents of Cayman Kai savor the peaceful island lifestyle while enjoying easy access to a range of amenities and recreational pursuits. Whether you dream of a secluded sanctuary for relaxation or an entertainer's haven for hosting unforgettable gatherings against the backdrop of breathtaking sunsets, this land offers an unparalleled canvas to realize your vision. https://www.youtube.com/watch?v=J0211DTcZ3A

#### PROPERTY FEATURES

| Views        | Beach Front, Water Front |
|--------------|--------------------------|
| Block        | 33E                      |
| Parcel       | 122                      |
| Zoning       | Low Density residential  |
| Sea Frontage | 81                       |
| Soil         | Other                    |