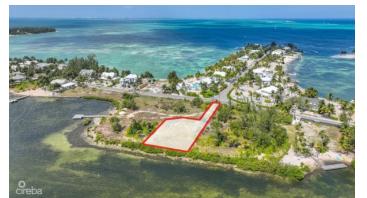

## PROPERTY DESCRIPTION

Perfectly located on Rum Points' scenic Little Sound with private road access (easement fronts Water Cay), this captivating piece of land offers the ultimate in privacy and a rare chance to design your ideal home amidst the tranquil charm of Cayman Kai and neighboring multi-million dollar properties. Tucked away off Water Cay Road, this cleared parcel boasts sweeping vistas of crystal-clear turquoise waters, setting a perfect stage for luxurious coastal living. With ample space for innovative architecture, you have the freedom to create a custom retreat that seamlessly blends with its natural surroundings. Residents of Cayman Kai savor the peaceful island lifestyle while enjoying easy access to a range of amenities and recreational pursuits. Whether you dream of a secluded sanctuary for relaxation or an entertainer's haven for hosting unforgettable gatherings against the backdrop of breathtaking sunsets, this land offers an unparalleled canvas to realize your vision. https://www.youtube.com/watch?v=J0211DTcZ3A

#### PROPERTY FEATURES

| Views        | Beach Front, Water Front |
|--------------|--------------------------|
| Block        | 33E                      |
| Parcel       | 122                      |
| Zoning       | Low Density residential  |
| Sea Frontage | 81                       |
| Soil         | Other                    |