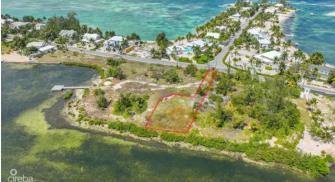

## PROPERTY DESCRIPTION

Perfectly located on Rum Points' scenic Little Sound with private road access (easement fronts Water Cay), this captivating piece of land offers the ultimate in privacy and a rare chance to design your ideal home amidst the tranquil charm of Cayman Kai and neighboring multi-million dollar properties. Tucked away off Water Cay Road, this cleared parcel boasts sweeping vistas of crystal-clear turquoise waters, setting a perfect stage for luxurious coastal living. With ample space for innovative architecture, you have the freedom to create a custom retreat that seamlessly blends with its natural surroundings. Residents of Cayman Kai savor the peaceful island lifestyle while enjoying easy access to a range of amenities and recreational pursuits. Whether you dream of a secluded sanctuary for relaxation or an entertainer's haven for hosting unforgettable gatherings against the backdrop of breathtaking sunsets, this land offers an unparalleled canvas to realize your vision. https://www.youtube.com/watch?v=J0211DTcZ3A

#### PROPERTY FEATURES

| Views        | Beach Front, Water Front |
|--------------|--------------------------|
| Block        | 33E                      |
| Parcel       | 122                      |
| Zoning       | Low Density residential  |
| Sea Frontage | 81                       |
| Soil         | Other                    |