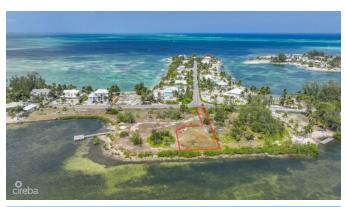

## PROPERTY DESCRIPTION

Perfectly located on Rum Points' scenic Little Sound with private road access (easement fronts Water Cay), this captivating piece of land offers the ultimate in privacy and a rare chance to design your ideal home amidst the tranquil charm of Cayman Kai and neighboring multi-million dollar properties. Tucked away off Water Cay Road, this cleared parcel boasts sweeping vistas of crystal-clear turquoise waters, setting a perfect stage for luxurious coastal living. With ample space for innovative architecture, you have the freedom to create a custom retreat that seamlessly blends with its natural surroundings. Residents of Cayman Kai savor the peaceful island lifestyle while enjoying easy access to a range of amenities and recreational pursuits. Whether you dream of a secluded sanctuary for relaxation or an entertainer's haven for hosting unforgettable gatherings against the backdrop of breathtaking sunsets, this land offers an unparalleled canvas to realize your vision. https://www.youtube.com/watch?v=J0211DTcZ3A

#### PROPERTY FEATURES

| Views        | Beach Front, Water Front |
|--------------|--------------------------|
| Block        | 33E                      |
| Parcel       | 122                      |
| Zoning       | Low Density residential  |
| Sea Frontage | 81                       |
| Soil         | Other                    |