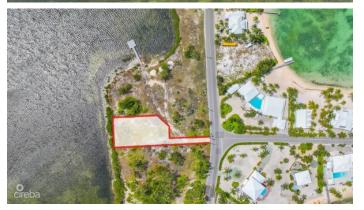

## PROPERTY DESCRIPTION

Perfectly located on Rum Points' scenic Little Sound with private road access (easement fronts Water Cay), this captivating piece of land offers the ultimate in privacy and a rare chance to design your ideal home amidst the tranquil charm of Cayman Kai and neighboring multi-million dollar properties. Tucked away off Water Cay Road, this cleared parcel boasts sweeping vistas of crystal-clear turquoise waters, setting a perfect stage for luxurious coastal living. With ample space for innovative architecture, you have the freedom to create a custom retreat that seamlessly blends with its natural surroundings. Residents of Cayman Kai savor the peaceful island lifestyle while enjoying easy access to a range of amenities and recreational pursuits. Whether you dream of a secluded sanctuary for relaxation or an entertainer's haven for hosting unforgettable gatherings against the backdrop of breathtaking sunsets, this land offers an unparalleled canvas to realize your vision. https://www.youtube.com/watch?v=J0211DTcZ3A

#### PROPERTY FEATURES

| Views        | Beach Front, Water Front |
|--------------|--------------------------|
| Block        | 33E                      |
| Parcel       | 122                      |
| Zoning       | Low Density residential  |
| Sea Frontage | 81                       |
| Soil         | Other                    |