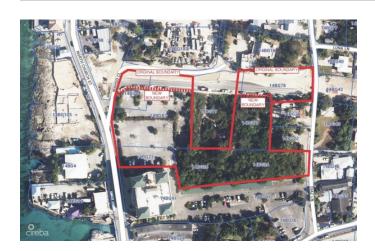

# PROPERTY DESCRIPTION

Prime George Town Land Assemblage offering direct ocean front views along with an already strong but, about to be significantly improved, location. The site boasts 240 feet (approx) of North Church Street road frontage with impressive ocean views and an additional 500 feet (approx) on the new Wahoo Close/Godfrey Nixon Way extension linking the Esterly Tibbets Bypass directly to North Church Street across Eastern Avenue. This major new road, once opened will make this already attractive site even more desirable and ideal for an premier office, mixed use of primarily retail development with high kerb appeal and great views. The site, which will still total just over two-acres once the road is complete, can be developed to five storeys and the rear lots provide excellent parking and the opportunity for further development as say storgage units or apartments with direct access onto Diaz Lane. The site is high and dry and well elevated to around 8' above mean sea level and currently developed as an asphalt-surfaced parking lot offering an income opportunity whilst plans for the site are being developed.

# PROPERTY FEATURES

Views Water View Block 14BG

Parcel 23, 26, 78, 79, 83, 84

Zoning Commercial

Road Frontage 800 Soil Other