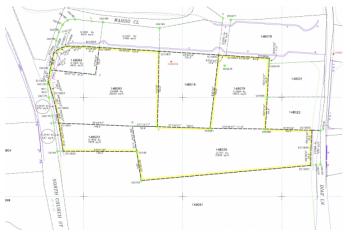

# PROPERTY DESCRIPTION

Prime George Town Land Assemblage offering direct ocean front views along with an already strong but, about to be significantly improved, location. The site boasts 240 feet (approx) of North Church Street road frontage with impressive ocean views and an additional 500 feet (approx) on the new Wahoo Close/Godfrey Nixon Way extension linking the Esterly Tibbets Bypass directly to North Church Street across Eastern Avenue. This major new road, once opened will make this already attractive site even more desirable and ideal for an premier office, mixed use of primarily retail development with high kerb appeal and great views. The site, which will still total just over two-acres once the road is complete, can be developed to five storeys and the rear lots provide excellent parking and the opportunity for further development as say storgage units or apartments with direct access onto Diaz Lane. The site is high and dry and well elevated to around 8' above mean sea level and currently developed as an asphalt-surfaced parking lot offering an income opportunity whilst plans for the site are being developed.

# PROPERTY FEATURES

Views Water View Block 14BG

Parcel 23, 26, 78, 79, 83, 84

Zoning Commercial

Road Frontage 800 Soil Other