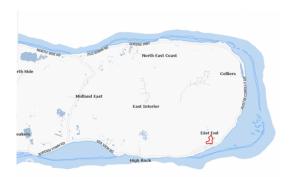

# **EAST END ACREAGE (25+ ACRES)**

Eastern Districts of Grand Cayman, Cayman Islands

# PROPERTY DESCRIPTION

Invest today in the fast-developing district of East End. This 25 acres of medium-density land has over 12ft of elevation and needs no fill! East End is home to the Heath City hospital, Foster's supermarket, a shopping center, a liquor store, and water sports operations. Previously approved for a subdivision, this is prime development land ready and waiting. Offers accepted!