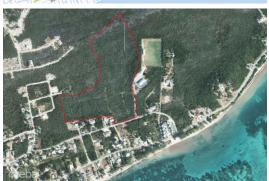

# PROPERTY DESCRIPTION

Invest today in the fast-developing district of East End. This 25 acres of medium-density land has over 12ft of elevation and needs no fill! East End is home to the Heath City hospital, Foster's supermarket, a shopping center, a liquor store, and water sports operations. Previously approved for a subdivision, this is prime development land ready and waiting. Offers accepted!

### PROPERTY FEATURES

Views Inland
Block 71A
Parcel 188

Zoning Medium Density Residential

Road Frontage 370