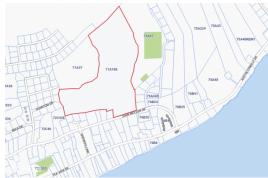

# **EAST END ACREAGE (25+ ACRES)**

Eastern Districts of Grand Cayman, Cayman Islands

# PROPERTY DETAILS

Price: CI\$3,150,000 MLS#: 418249 Type: Land
Listing Type: Med Density Residential Status: Current Width: 1,150

Depth: 1,600 Acres: 25

### PROPERTY FEATURES

Views Inland
Block 71A
Parcel 188

Zoning Medium Density Residential

Road Frontage 370