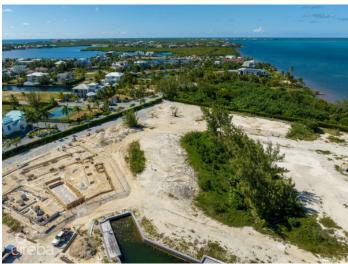

### PROPERTY DESCRIPTION

We are beyond delighted to represent Estate Lot #3 in the exclusive waterfront subdivision, Diamond's Edge. Emerging from the shores of Grand Cayman's North Sound, this development is a true work of art. Impeccable attention to detail honours and appreciates the breathtaking views and billion-dollar Seven Mile Beach corridor location. As a resident you are welcomed home at the distinguished guard house and ushered through soothing water features and crystal studded gates. Meander through lush landscaping with curbed and lighted streets guiding you to your waterfront residence. Unprecedented and unobstructed views of the North Sound have been afforded to each parcel together with custom Brazillian IPE docks, complete with full service water and electrical stations and LED lights. Each parcel's building footprint has been filled to 8' above sea level and ready to receive your dream home. The exclusive branding that is Diamond's Edge can be felt through-out the subdivision including the exclusive channel directly into the North Sound. Your investment is protected by strict, yet reasonable covenants affording each owner quality assurances within the privilege of individuality.

#### PROPERTY FEATURES

| Views         | Canal Front, Water View |
|---------------|-------------------------|
| Block         | 17A                     |
| Parcel        | 365                     |
| Zoning        | Hotel/Tourism           |
| Sea Frontage  | 140                     |
| Road Frontage | 250                     |
| Soil          | Marl                    |