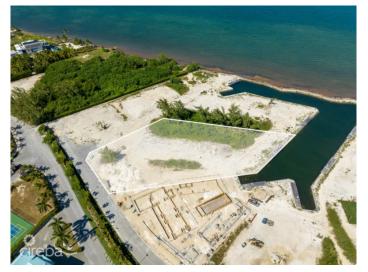

### PROPERTY DESCRIPTION

We are beyond delighted to represent Estate Lot #3 in the exclusive waterfront subdivision, Diamond's Edge. Emerging from the shores of Grand Cayman's North Sound, this development is a true work of art. Impeccable attention to detail honours and appreciates the breathtaking views and billion-dollar Seven Mile Beach corridor location. As a resident you are welcomed home at the distinguished guard house and ushered through soothing water features and crystal studded gates. Meander through lush landscaping with curbed and lighted streets guiding you to your waterfront residence. Unprecedented and unobstructed views of the North Sound have been afforded to each parcel together with custom Brazillian IPE docks, complete with full service water and electrical stations and LED lights. Each parcel's building footprint has been filled to 8' above sea level and ready to receive your dream home. The exclusive branding that is Diamond's Edge can be felt through-out the subdivision including the exclusive channel directly into the North Sound. Your investment is protected by strict, yet reasonable covenants affording each owner quality assurances within the privilege of individuality.

#### PROPERTY FEATURES

| Views         | Canal Front, Water View |
|---------------|-------------------------|
| Block         | 17A                     |
| Parcel        | 365                     |
| Zoning        | Hotel/Tourism           |
| Sea Frontage  | 140                     |
| Road Frontage | 250                     |
| Soil          | Marl                    |