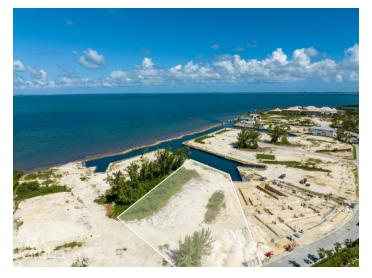

### PROPERTY DESCRIPTION

We are beyond delighted to represent Estate Lot #3 in the exclusive waterfront subdivision, Diamond's Edge. Emerging from the shores of Grand Cayman's North Sound, this development is a true work of art. Impeccable attention to detail honours and appreciates the breathtaking views and billion-dollar Seven Mile Beach corridor location. As a resident you are welcomed home at the distinguished guard house and ushered through soothing water features and crystal studded gates. Meander through lush landscaping with curbed and lighted streets guiding you to your waterfront residence. Unprecedented and unobstructed views of the North Sound have been afforded to each parcel together with custom Brazillian IPE docks, complete with full service water and electrical stations and LED lights. Each parcel's building footprint has been filled to 8' above sea level and ready to receive your dream home. The exclusive branding that is Diamond's Edge can be felt through-out the subdivision including the exclusive channel directly into the North Sound. Your investment is protected by strict, yet reasonable covenants affording each owner quality assurances within the privilege of individuality.

#### PROPERTY FEATURES

| Views         | Canal Front, Water View |
|---------------|-------------------------|
| Block         | 17A                     |
| Parcel        | 365                     |
| Zoning        | Hotel/Tourism           |
| Sea Frontage  | 140                     |
| Road Frontage | 250                     |
| Soil          | Marl                    |