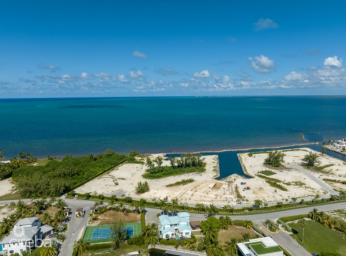

### PROPERTY DESCRIPTION

We are beyond delighted to represent Estate Lot #3 in the exclusive waterfront subdivision, Diamond's Edge. Emerging from the shores of Grand Cayman's North Sound, this development is a true work of art. Impeccable attention to detail honours and appreciates the breathtaking views and billion-dollar Seven Mile Beach corridor location. As a resident you are welcomed home at the distinguished guard house and ushered through soothing water features and crystal studded gates. Meander through lush landscaping with curbed and lighted streets guiding you to your waterfront residence. Unprecedented and unobstructed views of the North Sound have been afforded to each parcel together with custom Brazillian IPE docks, complete with full service water and electrical stations and LED lights. Each parcel's building footprint has been filled to 8' above sea level and ready to receive your dream home. The exclusive branding that is Diamond's Edge can be felt through-out the subdivision including the exclusive channel directly into the North Sound. Your investment is protected by strict, yet reasonable covenants affording each owner quality assurances within the privilege of individuality.

#### PROPERTY FEATURES

| Views         | Canal Front, Water View |
|---------------|-------------------------|
| Block         | 17A                     |
| Parcel        | 365                     |
| Zoning        | Hotel/Tourism           |
| Sea Frontage  | 140                     |
| Road Frontage | 250                     |
| Soil          | Marl                    |