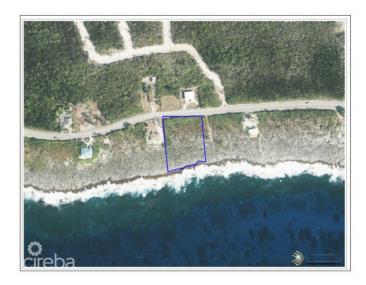

# HIGH COASTAL OCEANFRONT 230 FEET ON THE SEA

Eastern Districts of Grand Cayman, Cayman Islands

# PROPERTY DESCRIPTION

Amazing Cayman's own Big Sur type typography high up on the ridge running down to the sea. With 1.5 acres and 230 feet of width it could be an amazing homesite or subdivide to two 3/4 acre lots with panoramic views of the turquoise sea.

# PROPERTY FEATURES

Views Ocean Front

Block 68A Parcel 51

Zoning Low Density residential

Sea Frontage230Road Frontage230SoilRock