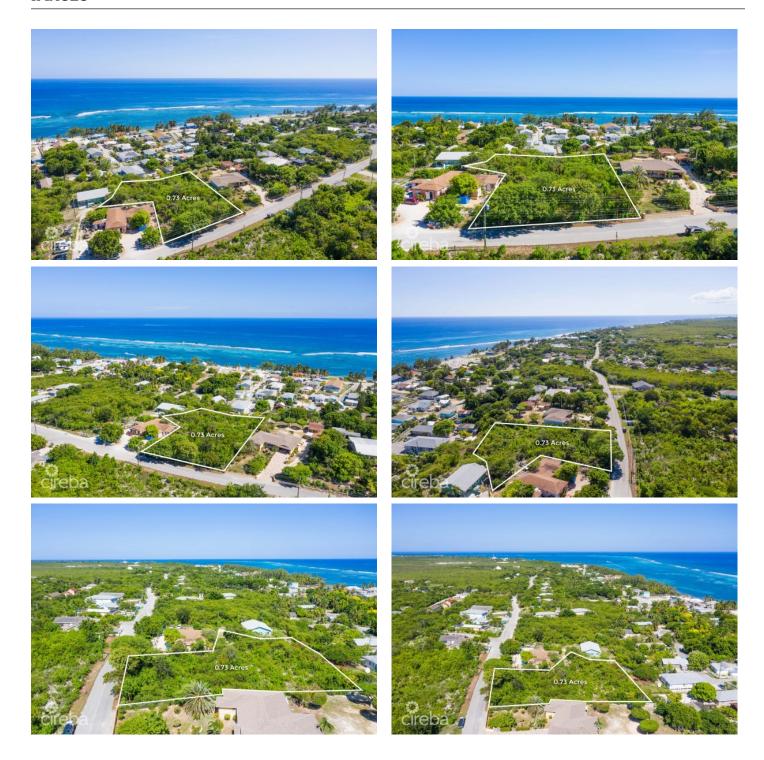

# EAST END 0.73 ACRE, TWO PARCELS

Eastern Districts of Grand Cayman, Cayman Islands

## PROPERTY DETAILS

Price: CI\$300,000 MLS#: 418219 Type: Land
Listing Type: Low Density Residential Status: Current Width: 178

Depth: 288 Acres: 0.73

## PROPERTY DESCRIPTION

These two parcels, totaling 0.72 acres (0.28 and 0.43 acres), offer a spacious lot ideal for building your dream family home or an investment property like a duplex or triplex. Located near East End Primary, this convenient spot has great potential for future growth. Whether you're looking for a comfortable residence or a smart investment, this property offers the space and flexibility you need.

### PROPERTY FEATURES

Views Inland
Block 72C
Parcel 435&436

Zoning Low Density residential

Soil Other