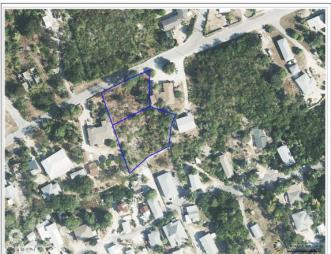

# EAST END 0.73 ACRE, TWO PARCELS

Eastern Districts of Grand Cayman, Cayman Islands

## PROPERTY DETAILS

Price: CI\$300,000 MLS#: 418219 Type: Land
Listing Type: Low Density Residential Status: Current Width: 178

Depth: 288 Acres: 0.73

## PROPERTY DESCRIPTION

These two parcels, totaling 0.72 acres (0.28 and 0.43 acres), offer a spacious lot ideal for building your dream family home or an investment property like a duplex or triplex. Located near East End Primary, this convenient spot has great potential for future growth. Whether you're looking for a comfortable residence or a smart investment, this property offers the space and flexibility you need.

### PROPERTY FEATURES

Views Inland
Block 72C
Parcel 435&436

Zoning Low Density residential

Soil Other