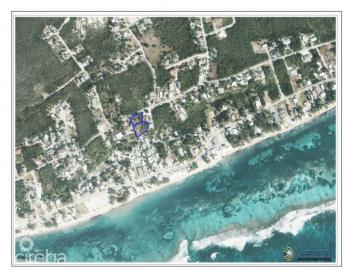

# EAST END 0.73 ACRE, TWO PARCELS

Eastern Districts of Grand Cayman, Cayman Islands

## PROPERTY DESCRIPTION

These two parcels, totaling 0.72 acres (0.28 and 0.43 acres), offer a spacious lot ideal for building your dream family home or an investment property like a duplex or triplex. Located near East End Primary, this convenient spot has great potential for future growth. Whether you're looking for a comfortable residence or a smart investment, this property offers the space and flexibility you need.

### PROPERTY FEATURES

Views Inland
Block 72C
Parcel 435&436

Zoning Low Density residential

Soil Other