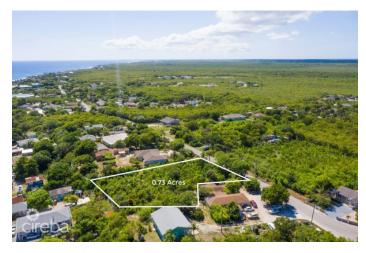

# EAST END 0.73 ACRE, TWO PARCELS

Eastern Districts of Grand Cayman, Cayman Islands

## PROPERTY DETAILS

Price: CI\$300,000 MLS#: 418219 Type: Land
Listing Type: Low Density Residential Status: Current Width: 178

Depth: 288 Acres: 0.73

## PROPERTY DESCRIPTION

These two parcels, totaling 0.72 acres (0.28 and 0.43 acres), offer a spacious lot ideal for building your dream family home or an investment property like a duplex or triplex. Located near East End Primary, this convenient spot has great potential for future growth. Whether you're looking for a comfortable residence or a smart investment, this property offers the space and flexibility you need.

### PROPERTY FEATURES

Views Inland
Block 72C
Parcel 435&436

Zoning Low Density residential

Soil Other