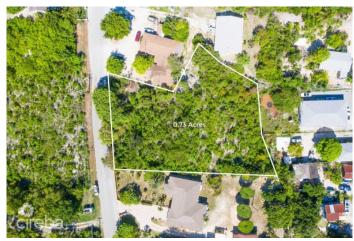

# EAST END 0.73 ACRE, TWO PARCELS

Eastern Districts of Grand Cayman, Cayman Islands

## PROPERTY DETAILS

Price: CI\$300,000 MLS#: 418219 Type: Land
Listing Type: Low Density Residential Status: Current Width: 178

Depth: 288 Acres: 0.73

## PROPERTY DESCRIPTION

These two parcels, totaling 0.72 acres (0.28 and 0.43 acres), offer a spacious lot ideal for building your dream family home or an investment property like a duplex or triplex. Located near East End Primary, this convenient spot has great potential for future growth. Whether you're looking for a comfortable residence or a smart investment, this property offers the space and flexibility you need.

### PROPERTY FEATURES

Views Inland
Block 72C
Parcel 435&436

Zoning Low Density residential

Soil Other