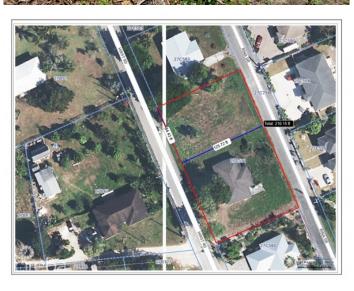

# PROPERTY DETAILS

Price: CI\$245,000 MLS#: 418213 Type: Land Listing Type: Low Density ResidentialStatus: Pen/Con Width: 84

Depth: 125 Acres: 0.24

## PROPERTY FEATURES

Views Garden View

Block 27C Parcel 581LOT1

Zoning Low Density residential

Road Frontage 84
Soil Rock