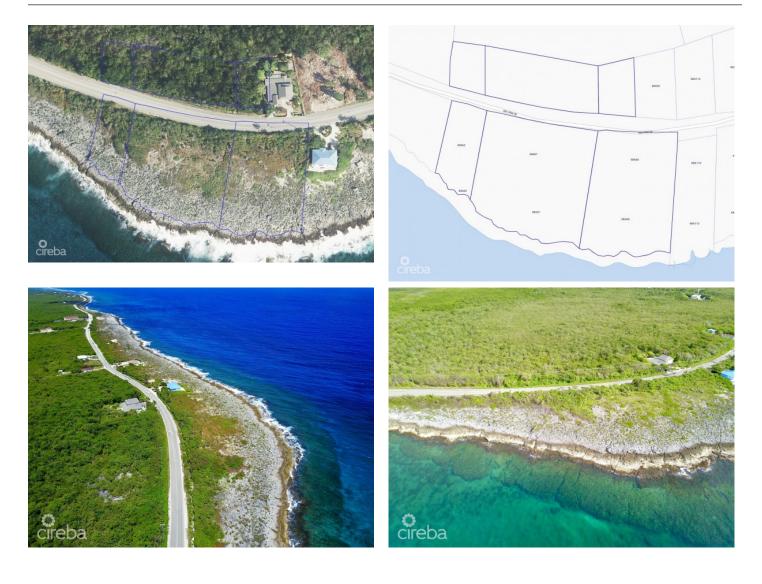

### PROPERTY DESCRIPTION

Over 30 feet high flat development sites combined to creat massive water frontage then sloping down to the ocean. Amazing views. Parcel 68A/62 is .58 acres and is zoned POS so if developed with the larger portion of the property it would be best suited to a park and ocean view lookout and is subject to "The Authority shall permit development within a Public Open Space zone only if the development — (a) is compatible with the character and function of the zone; and (b) buildings forming part of such development are directly associated with, and promote, the principal purposes and actual use of the zone."

#### PROPERTY FEATURES

| Views         | Ocean Front             |
|---------------|-------------------------|
| Block         | 68A                     |
| Parcel        | 60, 61, 62              |
| Zoning        | Low Density residential |
| Sea Frontage  | 600                     |
| Road Frontage | Sea V                   |
| Soil          | Rock                    |