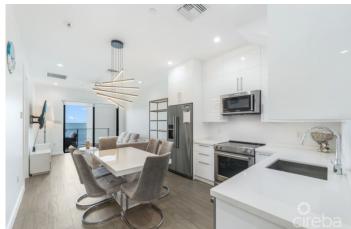

# PROPERTY DESCRIPTION

This exquisite 3-bedroom, 3-bathroom luxury townhome offers an unparalleled blend of elegance, comfort, and convenience, set against the stunning backdrop of the North Sound. With 2,283 square feet of living space, this residence exemplifies thoughtful design and contemporary living. Upon entering, you're welcomed by a spacious, open-concept floor plan that seamlessly integrates style and practicality. The fully furnished interiors radiate sophistication, with each element carefully selected to create a cohesive and inviting atmosphere. The expansive living area features breathtaking waterfront views, allowing you to enjoy the beauty of the Caribbean right from your home. The primary bedroom serves as a private retreat, complete with a luxurious en-suite bathroom and direct access to a secluded patio, perfect for quiet mornings or serene evenings. The additional bedrooms are equally well-designed, providing ample space and comfort. This eco-friendly home is equipped with solar panels, offering sustainable energy solutions while enhancing your living experience. Outside, the property boasts resort-style amenities, including a sparkling swimming pool where you can relax and soak up the sun. Ideally situated just five minutes from the airport, supermarkets, and a variety of restaurants, this property strikes the perfect balance between seclusion and accessibility. Experience the pinnacle of island living in this remarkable waterfront retreat, where luxury meets natural beauty.