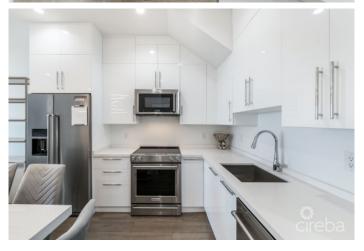

# PROPERTY DESCRIPTION

This exquisite 3-bedroom, 3-bathroom luxury townhome offers an unparalleled blend of elegance, comfort, and convenience, set against the stunning backdrop of the North Sound. With 2,283 square feet of living space, this residence exemplifies thoughtful design and contemporary living. Upon entering, you're welcomed by a spacious, open-concept floor plan that seamlessly integrates style and practicality. The fully furnished interiors radiate sophistication, with each element carefully selected to create a cohesive and inviting atmosphere. The expansive living area features breathtaking waterfront views, allowing you to enjoy the beauty of the Caribbean right from your home. The primary bedroom serves as a private retreat, complete with a luxurious en-suite bathroom and direct access to a secluded patio, perfect for quiet mornings or serene evenings. The additional bedrooms are equally well-designed, providing ample space and comfort. This eco-friendly home is equipped with solar panels, offering sustainable energy solutions while enhancing your living experience. Outside, the property boasts resort-style amenities, including a sparkling swimming pool where you can relax and soak up the sun. Ideally situated just five minutes from the airport, supermarkets, and a variety of restaurants, this property strikes the perfect balance between seclusion and accessibility. Experience the pinnacle of island living in this remarkable waterfront retreat, where luxury meets natural beauty.