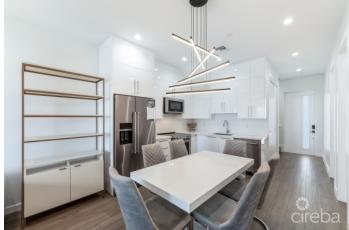

# PROPERTY DESCRIPTION

This exquisite 3-bedroom, 3-bathroom luxury townhome offers an unparalleled blend of elegance, comfort, and convenience, set against the stunning backdrop of the North Sound. With 2,283 square feet of living space, this residence exemplifies thoughtful design and contemporary living. Upon entering, you're welcomed by a spacious, open-concept floor plan that seamlessly integrates style and practicality. The fully furnished interiors radiate sophistication, with each element carefully selected to create a cohesive and inviting atmosphere. The expansive living area features breathtaking waterfront views, allowing you to enjoy the beauty of the Caribbean right from your home. The primary bedroom serves as a private retreat, complete with a luxurious en-suite bathroom and direct access to a secluded patio, perfect for quiet mornings or serene evenings. The additional bedrooms are equally well-designed, providing ample space and comfort. This eco-friendly home is equipped with solar panels, offering sustainable energy solutions while enhancing your living experience. Outside, the property boasts resort-style amenities, including a sparkling swimming pool where you can relax and soak up the sun. Ideally situated just five minutes from the airport, supermarkets, and a variety of restaurants, this property strikes the perfect balance between seclusion and accessibility. Experience the pinnacle of island living in this remarkable waterfront retreat, where luxury meets natural beauty.