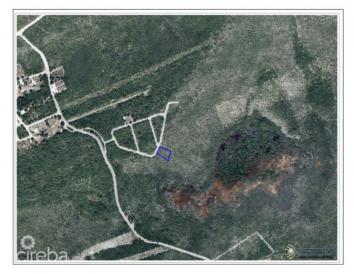

## PROPERTY DESCRIPTION

Your Gateway to Paradise at Turtle Estates Welcome to Turtle Estates, where your dream of owning a serene island retreat comes to life. Situated on the tranquil Northwest Coast of Little Cayman, this well-sized 0.30-acre lot offers a rare opportunity to create your perfect home or duplex in one of the most sought-after locations in the Caribbean. A Prime Location for Island Living This property is ideally located just minutes from the world-renowned dive spots of Bloody Bay. Whether you're an experienced diver or a beginner, you'll find endless opportunities to explore the vibrant underwater world right at your doorstep. Additionally, Turtle Estates is within walking distance of the guaint Blossom Village, where you can enjoy the charm and convenience of local shops, eateries, and the welcoming community atmosphere. Build Your Dream Home or Duplex Imagine designing your own piece of paradise on this generous 0.30-acre lot. Whether you envision a cozy island home or a spacious duplex, Turtle Estates provides the perfect canvas. The property's location in a charming and ever-developing neighborhood ensures that your investment is not just in land, but in a vibrant, growing community where tranquility and nature are at the forefront. A Neighborhood with Endless Charm Turtle Estates is more than just a place to live—it's a lifestyle. The serene environment of Little Cayman, combined with the friendly, close-knit community, makes this area one of the most desirable locations in the Caribbean. Whether you're looking for a peaceful retreat or an active island lifestyle, Turtle Estates offers the best of both worlds. Secure Your Slice of Island Paradise Opportunities like this don't come around often. With its prime location and endless potential, this lot in Turtle Estates is the perfect place to build your dream home or duplex. Don't wait to make your island-living dreams come true. Call today to secure your piece of paradise at Turtle Estates, Little... View More