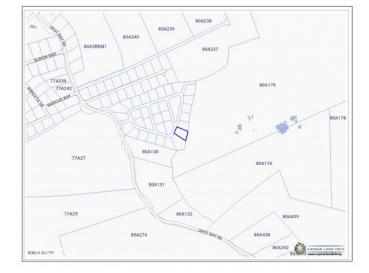

### PROPERTY FEATURES

| Views  | Garden View             |
|--------|-------------------------|
| Block  | 80A                     |
| Parcel | 194                     |
| Zoning | Low Density residential |