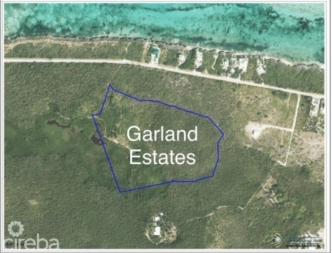

### PROPERTY DESCRIPTION

Welcome to Garland Estates Lot 8, a fantastic new subdivision located on the serene North East Coast of the Island, along Queens Highway. This location is one of the most pristine and tranquil parts of the Cayman Islands, offering the perfect backdrop for your investment property, a luxurious getaway home, or the chance to design and build your dream residence. A Hidden Gem on the East Coast Garland Estates is not just about location-it's about lifestyle. Situated near some of the island's most soughtafter tourist attractions, such as the Crystal Caves and the Queen Elizabeth II Botanic Park, this area is a haven for nature lovers. Just a short drive away, you'll find Rum Point and Kaibo, offering guick and easy access to Stingray City, Starfish Point, and an array other water activity. Oversized Lots with Endless Possibilities The oversized lots at Garland Estates are truly a rare find. Whether you're looking to make a smart investment or seeking the ideal plot to build your dream home, these lots offer ample space and flexibility to accommodate your vision. For first-time buyers eager to jump on the property ladder, this is an unbeatable opportunity. A Sanctuary Close to Adventure Waking up every morning to the incredible sunrises and the tranquility of the North East Coast. Garland Estates provides the perfect balance of seclusion and accessibility. Whether you want to explore the island's natural wonders or simply relax in your own private sanctuary, this location delivers the best of both worlds. Secure Your Future at Garland Estates Lot 8 Don't miss out on the opportunity to own a piece of paradise. Garland Estates offers convenience, and potential. Perfectly suited for investors, new homeowners, or those looking to create a bespoke living experience, this subdivision is your gateway to an unparalleled island lifestyle. Contact us today to find out more about Garland Estates and how you can secure your own slice of paradise. How do you... View More