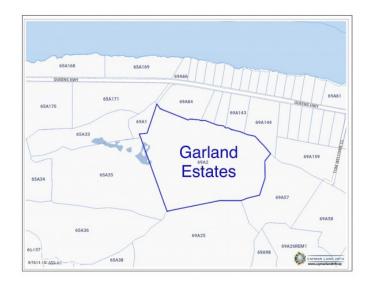

### PROPERTY DESCRIPTION

Welcome to Garland Estates Lot 8, a fantastic new subdivision located on the serene North East Coast of the Island, along Queens Highway. This location is one of the most pristine and tranquil parts of the Cayman Islands, offering the perfect backdrop for your investment property, a luxurious getaway home, or the chance to design and build your dream residence. A Hidden Gem on the East Coast Garland Estates is not just about location-it's about lifestyle. Situated near some of the island's most soughtafter tourist attractions, such as the Crystal Caves and the Queen Elizabeth II Botanic Park, this area is a haven for nature lovers. Just a short drive away, you'll find Rum Point and Kaibo, offering guick and easy access to Stingray City, Starfish Point, and an array other water activity. Oversized Lots with Endless Possibilities The oversized lots at Garland Estates are truly a rare find. Whether you're looking to make a smart investment or seeking the ideal plot to build your dream home, these lots offer ample space and flexibility to accommodate your vision. For first-time buyers eager to jump on the property ladder, this is an unbeatable opportunity. A Sanctuary Close to Adventure Waking up every morning to the incredible sunrises and the tranquility of the North East Coast. Garland Estates provides the perfect balance of seclusion and accessibility. Whether you want to explore the island's natural wonders or simply relax in your own private sanctuary, this location delivers the best of both worlds. Secure Your Future at Garland Estates Lot 8 Don't miss out on the opportunity to own a piece of paradise. Garland Estates offers convenience, and potential. Perfectly suited for investors, new homeowners, or those looking to create a bespoke living experience, this subdivision is your gateway to an unparalleled island lifestyle. Contact us today to find out more about Garland Estates and how you can secure your own slice of paradise. How do you... View More

#### PROPERTY FEATURES

| Views  | Garden View             |
|--------|-------------------------|
| Block  | 69A                     |
| Parcel | 2H8                     |
| Zoning | Agriculture/Residential |
| Soil   | Rock                    |
|        |                         |