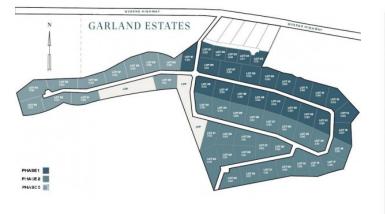

### PROPERTY DESCRIPTION

Welcome to Garland Estates Lot 8, a fantastic new subdivision located on the serene North East Coast of the Island, along Queens Highway. This location is one of the most pristine and tranquil parts of the Cayman Islands, offering the perfect backdrop for your investment property, a luxurious getaway home, or the chance to design and build your dream residence. A Hidden Gem on the East Coast Garland Estates is not just about location-it's about lifestyle. Situated near some of the island's most soughtafter tourist attractions, such as the Crystal Caves and the Queen Elizabeth II Botanic Park, this area is a haven for nature lovers. Just a short drive away, you'll find Rum Point and Kaibo, offering guick and easy access to Stingray City, Starfish Point, and an array other water activity. Oversized Lots with Endless Possibilities The oversized lots at Garland Estates are truly a rare find. Whether you're looking to make a smart investment or seeking the ideal plot to build your dream home, these lots offer ample space and flexibility to accommodate your vision. For first-time buyers eager to jump on the property ladder, this is an unbeatable opportunity. A Sanctuary Close to Adventure Waking up every morning to the incredible sunrises and the tranquility of the North East Coast. Garland Estates provides the perfect balance of seclusion and accessibility. Whether you want to explore the island's natural wonders or simply relax in your own private sanctuary, this location delivers the best of both worlds. Secure Your Future at Garland Estates Lot 8 Don't miss out on the opportunity to own a piece of paradise. Garland Estates offers convenience, and potential. Perfectly suited for investors, new homeowners, or those looking to create a bespoke living experience, this subdivision is your gateway to an unparalleled island lifestyle. Contact us today to find out more about Garland Estates and how you can secure your own slice of paradise. How do you... View More