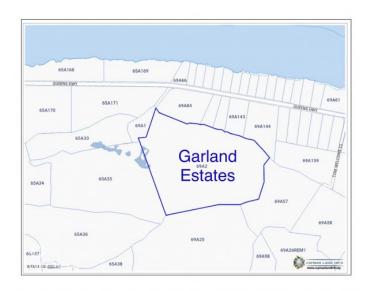

## **GARLAND ESTATES - LOT 6**

Eastern Districts of Grand Cayman, Cayman Islands

## PROPERTY DESCRIPTION

Welcome to Garland Estates Lot 6, a fantastic new subdivision located on the serene North East Coast of the Island, along Queens Highway. This location is one of the most pristine and tranquil parts of the Cayman Islands, offering the perfect backdrop for your investment property, a luxurious getaway home, or the chance to design and build your dream residence. A Hidden Gem on the East Coast Garland Estates is not just about location—it's about lifestyle. Situated near some of the island's most soughtafter tourist attractions, such as the Crystal Caves and the Queen Elizabeth II Botanic Park, this area is a haven for nature lovers. Just a short drive away, you'll find Rum Point and Kaibo, offering guick and easy access to Stingray City, Starfish Point, and an array other water activity. Oversized Lots with Endless Possibilities The oversized lots at Garland Estates are truly a rare find. Whether you're looking to make a smart investment or seeking the ideal plot to build your dream home, these lots offer ample space and flexibility to accommodate your vision. For first-time buyers eager to jump on the property ladder, this is an unbeatable opportunity. A Sanctuary Close to Adventure Waking up every morning to the incredible sunrises and the tranquility of the North East Coast. Garland Estates provides the perfect balance of seclusion and accessibility. Whether you want to explore the island's natural wonders or simply relax in your own private sanctuary, this location delivers the best of both worlds. Secure Your Future at Garland Estates Lot 6 Don't miss out on the opportunity to own a piece of paradise. Garland Estates offers convenience, and potential. Perfectly suited for investors, new homeowners, or those looking to create a bespoke living experience, this subdivision is your gateway to an unparalleled island lifestyle. Contact us today to find out more about Garland Estates and how you can secure your own slice of paradise. How do you... View More

## PROPERTY FEATURES

Views Garden View

Block 69A Parcel 2H6

Zoning Agriculture/Residential

Road Frontage 164
Soil Rock