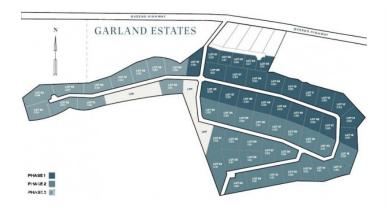

## **GARLAND ESTATES - LOT 6**

Eastern Districts of Grand Cayman, Cayman Islands

## PROPERTY DESCRIPTION

Welcome to Garland Estates Lot 6, a fantastic new subdivision located on the serene North East Coast of the Island, along Queens Highway. This location is one of the most pristine and tranquil parts of the Cayman Islands, offering the perfect backdrop for your investment property, a luxurious getaway home, or the chance to design and build your dream residence. A Hidden Gem on the East Coast Garland Estates is not just about location—it's about lifestyle. Situated near some of the island's most soughtafter tourist attractions, such as the Crystal Caves and the Queen Elizabeth II Botanic Park, this area is a haven for nature lovers. Just a short drive away, you'll find Rum Point and Kaibo, offering guick and easy access to Stingray City, Starfish Point, and an array other water activity. Oversized Lots with Endless Possibilities The oversized lots at Garland Estates are truly a rare find. Whether you're looking to make a smart investment or seeking the ideal plot to build your dream home, these lots offer ample space and flexibility to accommodate your vision. For first-time buyers eager to jump on the property ladder, this is an unbeatable opportunity. A Sanctuary Close to Adventure Waking up every morning to the incredible sunrises and the tranquility of the North East Coast. Garland Estates provides the perfect balance of seclusion and accessibility. Whether you want to explore the island's natural wonders or simply relax in your own private sanctuary, this location delivers the best of both worlds. Secure Your Future at Garland Estates Lot 6 Don't miss out on the opportunity to own a piece of paradise. Garland Estates offers convenience, and potential. Perfectly suited for investors, new homeowners, or those looking to create a bespoke living experience, this subdivision is your gateway to an unparalleled island lifestyle. Contact us today to find out more about Garland Estates and how you can secure your own slice of paradise. How do you... View More

## PROPERTY FEATURES

Views Garden View

Block 69A Parcel 2H6

Zoning Agriculture/Residential

Road Frontage 164
Soil Rock