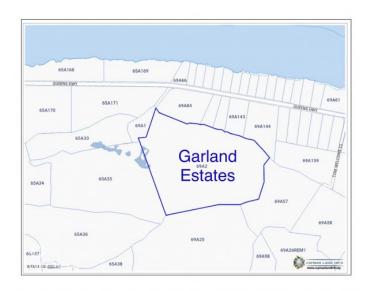

### **GARLAND ESTATES - LOT 3**

Eastern Districts of Grand Cayman, Cayman Islands

## PROPERTY FEATURES

Views Garden View

Block 69A Parcel 2H3

Zoning Agriculture/Residential

Road Frontage 164 Soil Rock