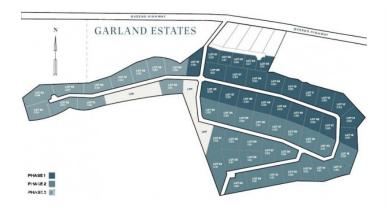

### **GARLAND ESTATES - LOT 3**

Eastern Districts of Grand Cayman, Cayman Islands

### PROPERTY DETAILS

Price: CI\$120,225 MLS#: 418171 Type: Land
Listing Type: Low Density Residential Status: Current Width: 101

Depth: 112 Acres: 0.26

## PROPERTY FEATURES

Views Garden View

Block 69A Parcel 2H3

Zoning Agriculture/Residential

Road Frontage 164 Soil Rock