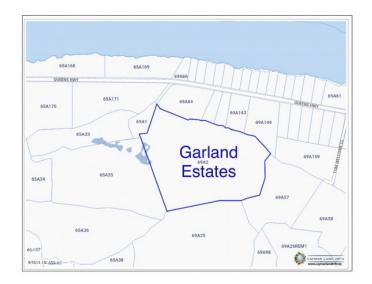

### PROPERTY DESCRIPTION

Welcome to Garland Estates Lot 1, a fantastic new subdivision located on the serene North East Coast of the Island, along Queens Highway. This location is one of the most pristine and tranquil parts of the Cayman Islands, offering the perfect backdrop for your investment property, a luxurious getaway home, or the chance to design and build your dream residence. A Hidden Gem on the East Coast Garland Estates is not just about location-it's about lifestyle. Situated near some of the island's most soughtafter tourist attractions, such as the Crystal Caves and the Queen Elizabeth II Botanic Park, this area is a haven for nature lovers. Just a short drive away, you'll find Rum Point and Kaibo, offering guick and easy access to Stingray City, Starfish Point, and an array other water activity. Oversized Lots with Endless Possibilities The oversized lots at Garland Estates are truly a rare find. Whether you're looking to make a smart investment or seeking the ideal plot to build your dream home, these lots offer ample space and flexibility to accommodate your vision. For first-time buyers eager to jump on the property ladder, this is an unbeatable opportunity. A Sanctuary Close to Adventure Waking up every morning to the incredible sunrises and the tranquility of the North East Coast. Garland Estates provides the perfect balance of seclusion and accessibility. Whether you want to explore the island's natural wonders or simply relax in your own private sanctuary, this location delivers the best of both worlds. Secure Your Future at Garland Estates Lot 1 Don't miss out on the opportunity to own a piece of paradise. Garland Estates offers convenience, and potential. Perfectly suited for investors, new homeowners, or those looking to create a bespoke living experience, this subdivision is your gateway to an unparalleled island lifestyle. Contact us today to find out more about Garland Estates and how you can secure your own slice of paradise. How do you... View More

### PROPERTY FEATURES

| Views         | Garden View             |
|---------------|-------------------------|
| Block         | 69A                     |
| Parcel        | 2H1                     |
| Zoning        | Agriculture/Residential |
| Road Frontage | 164                     |
| Soil          | Rock                    |