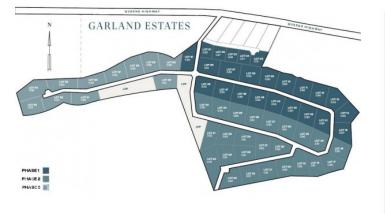

### PROPERTY DESCRIPTION

Welcome to Garland Estates Lot 1, a fantastic new subdivision located on the serene North East Coast of the Island, along Queens Highway. This location is one of the most pristine and tranquil parts of the Cayman Islands, offering the perfect backdrop for your investment property, a luxurious getaway home, or the chance to design and build your dream residence. A Hidden Gem on the East Coast Garland Estates is not just about location-it's about lifestyle. Situated near some of the island's most soughtafter tourist attractions, such as the Crystal Caves and the Queen Elizabeth II Botanic Park, this area is a haven for nature lovers. Just a short drive away, you'll find Rum Point and Kaibo, offering guick and easy access to Stingray City, Starfish Point, and an array other water activity. Oversized Lots with Endless Possibilities The oversized lots at Garland Estates are truly a rare find. Whether you're looking to make a smart investment or seeking the ideal plot to build your dream home, these lots offer ample space and flexibility to accommodate your vision. For first-time buyers eager to jump on the property ladder, this is an unbeatable opportunity. A Sanctuary Close to Adventure Waking up every morning to the incredible sunrises and the tranquility of the North East Coast. Garland Estates provides the perfect balance of seclusion and accessibility. Whether you want to explore the island's natural wonders or simply relax in your own private sanctuary, this location delivers the best of both worlds. Secure Your Future at Garland Estates Lot 1 Don't miss out on the opportunity to own a piece of paradise. Garland Estates offers convenience, and potential. Perfectly suited for investors, new homeowners, or those looking to create a bespoke living experience, this subdivision is your gateway to an unparalleled island lifestyle. Contact us today to find out more about Garland Estates and how you can secure your own slice of paradise. How do you... View More

### PROPERTY FEATURES

| Views         | Garden View             |
|---------------|-------------------------|
| Block         | 69A                     |
| Parcel        | 2H1                     |
| Zoning        | Agriculture/Residential |
| Road Frontage | 164                     |
| Soil          | Rock                    |