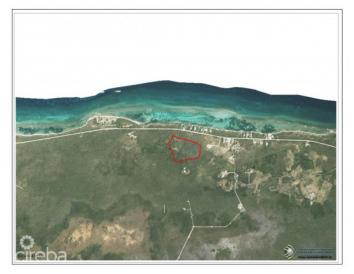

### PROPERTY DESCRIPTION

Welcome to Garland Estates Lot 1, a fantastic new subdivision located on the serene North East Coast of the Island, along Queens Highway. This location is one of the most pristine and tranquil parts of the Cayman Islands, offering the perfect backdrop for your investment property, a luxurious getaway home, or the chance to design and build your dream residence. A Hidden Gem on the East Coast Garland Estates is not just about location-it's about lifestyle. Situated near some of the island's most soughtafter tourist attractions, such as the Crystal Caves and the Queen Elizabeth II Botanic Park, this area is a haven for nature lovers. Just a short drive away, you'll find Rum Point and Kaibo, offering guick and easy access to Stingray City, Starfish Point, and an array other water activity. Oversized Lots with Endless Possibilities The oversized lots at Garland Estates are truly a rare find. Whether you're looking to make a smart investment or seeking the ideal plot to build your dream home, these lots offer ample space and flexibility to accommodate your vision. For first-time buyers eager to jump on the property ladder, this is an unbeatable opportunity. A Sanctuary Close to Adventure Waking up every morning to the incredible sunrises and the tranquility of the North East Coast. Garland Estates provides the perfect balance of seclusion and accessibility. Whether you want to explore the island's natural wonders or simply relax in your own private sanctuary, this location delivers the best of both worlds. Secure Your Future at Garland Estates Lot 1 Don't miss out on the opportunity to own a piece of paradise. Garland Estates offers convenience, and potential. Perfectly suited for investors, new homeowners, or those looking to create a bespoke living experience, this subdivision is your gateway to an unparalleled island lifestyle. Contact us today to find out more about Garland Estates and how you can secure your own slice of paradise. How do you... View More