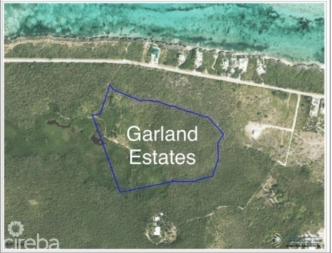

### PROPERTY DESCRIPTION

Welcome to Garland Estates Lot 1, a fantastic new subdivision located on the serene North East Coast of the Island, along Queens Highway. This location is one of the most pristine and tranquil parts of the Cayman Islands, offering the perfect backdrop for your investment property, a luxurious getaway home, or the chance to design and build your dream residence. A Hidden Gem on the East Coast Garland Estates is not just about location-it's about lifestyle. Situated near some of the island's most soughtafter tourist attractions, such as the Crystal Caves and the Queen Elizabeth II Botanic Park, this area is a haven for nature lovers. Just a short drive away, you'll find Rum Point and Kaibo, offering guick and easy access to Stingray City, Starfish Point, and an array other water activity. Oversized Lots with Endless Possibilities The oversized lots at Garland Estates are truly a rare find. Whether you're looking to make a smart investment or seeking the ideal plot to build your dream home, these lots offer ample space and flexibility to accommodate your vision. For first-time buyers eager to jump on the property ladder, this is an unbeatable opportunity. A Sanctuary Close to Adventure Waking up every morning to the incredible sunrises and the tranquility of the North East Coast. Garland Estates provides the perfect balance of seclusion and accessibility. Whether you want to explore the island's natural wonders or simply relax in your own private sanctuary, this location delivers the best of both worlds. Secure Your Future at Garland Estates Lot 1 Don't miss out on the opportunity to own a piece of paradise. Garland Estates offers convenience, and potential. Perfectly suited for investors, new homeowners, or those looking to create a bespoke living experience, this subdivision is your gateway to an unparalleled island lifestyle. Contact us today to find out more about Garland Estates and how you can secure your own slice of paradise. How do you... View More