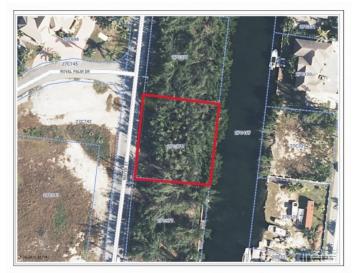

#### PROPERTY DETAILS

Price: CI\$279,000 Listing Type: Low Density Residential Depth: 107 MLS#: 418145 Status: Current Acres: 0.29 Type: Land Width: 113

### PROPERTY DESCRIPTION

Discover the perfect opportunity to build your dream home in the prestigious Grand Cayman Estates. This exceptional canal-front lot, located near the exclusive Sunrise Landing, offers an idyllic setting surrounded by beautiful, multi-million dollar homes. The property is already cleared and requires only minimal fill before it's ready for construction, making it an excellent choice for those looking to start building with ease. In addition to its prime location, this lot comes with approved planning permission, valid until April 13th, 2026, for land clearing (already completed), filling, a canal wall, an 80' dock, two jetski dry docks, a garbage enclosure, and services to the site and dock. Buyers also have the flexibility to modify these approved plans with just a \$100 fee, rather than having to submit a new application. Boasting direct access to the North Sound via the canal, this property is perfect for boating enthusiasts. Picture yourself spending weekends on the water, relaxing at Rum Point, or simply enjoying tranquil canal views from your future home. Conveniently located just 5 minutes from supermarkets and within 10-15 minutes of top schools, this lot offers the perfect blend of privacy and accessibility. Whether you're looking to build a luxurious family residence or a peaceful retreat, this canal-front lot is a rare find in one of Grand Cayman's most desirable communities.

#### PROPERTY FEATURES

| Views         | Canal Front             |
|---------------|-------------------------|
| Block         | 27C                     |
| Parcel        | 378                     |
| Zoning        | Low Density residential |
| Sea Frontage  | 113                     |
| Road Frontage | 113                     |