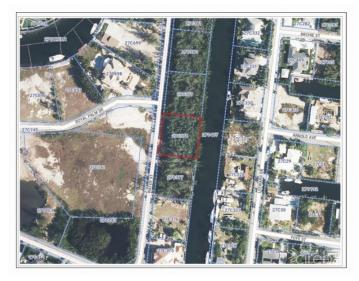

#### PROPERTY DETAILS

Price: CI\$279,000 Listing Type: Low Density Residential Depth: 107 MLS#: 418145 Status: Current Acres: 0.29 Type: Land Width: 113

#### PROPERTY FEATURES

| Views         | Canal Front             |
|---------------|-------------------------|
| Block         | 27C                     |
| Parcel        | 378                     |
| Zoning        | Low Density residential |
| Sea Frontage  | 113                     |
| Road Frontage | 113                     |