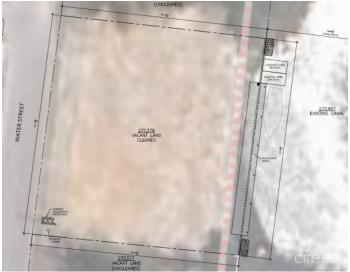

### PROPERTY DESCRIPTION

Discover the perfect opportunity to build your dream home in the prestigious Grand Cayman Estates. This exceptional canal-front lot, located near the exclusive Sunrise Landing, offers an idyllic setting surrounded by beautiful, multi-million dollar homes. The property is already cleared and requires only minimal fill before it's ready for construction, making it an excellent choice for those looking to start building with ease. In addition to its prime location, this lot comes with approved planning permission, valid until April 13th, 2026, for land clearing (already completed), filling, a canal wall, an 80' dock, two jetski dry docks, a garbage enclosure, and services to the site and dock. Buyers also have the flexibility to modify these approved plans with just a \$100 fee, rather than having to submit a new application. Boasting direct access to the North Sound via the canal, this property is perfect for boating enthusiasts. Picture yourself spending weekends on the water, relaxing at Rum Point, or simply enjoying tranquil canal views from your future home. Conveniently located just 5 minutes from supermarkets and within 10-15 minutes of top schools, this lot offers the perfect blend of privacy and accessibility. Whether you're looking to build a luxurious family residence or a peaceful retreat, this canal-front lot is a rare find in one of Grand Cayman's most desirable communities.