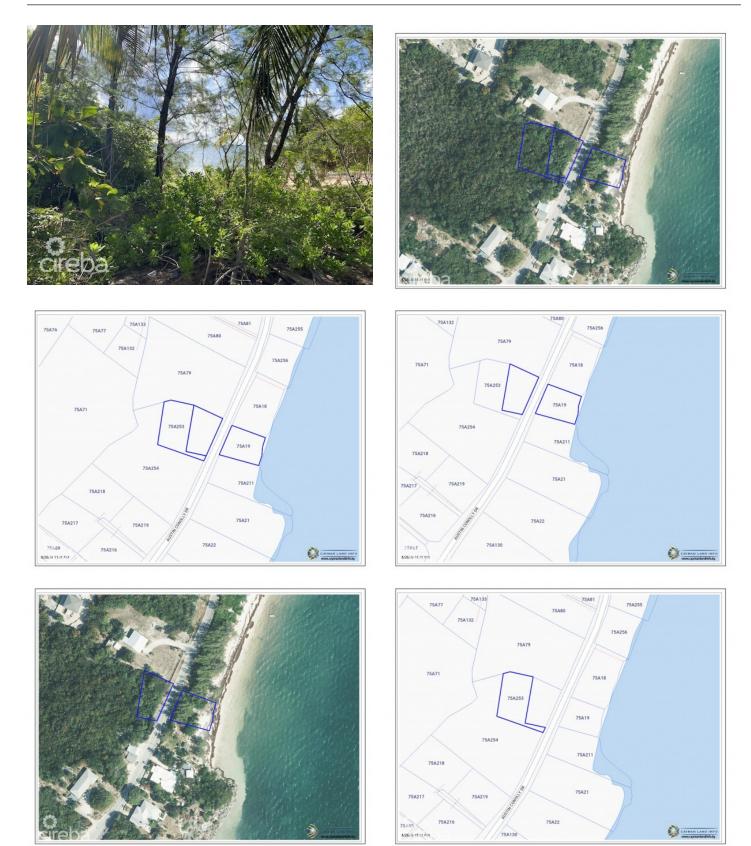

### PROPERTY DESCRIPTION

Nestled in the heart of the picturesque East End, these low-density residential parcels offer a unique blend of beachfront serenity and inland convenience. Totaling 0.67 acres, this prime location includes two parcels—one having beachfront (close to the iconic Vivine's Kitchen) and the additional land directly across the street. Look for signs!

#### PROPERTY FEATURES

| Views        | Beach Front, Inland |
|--------------|---------------------|
| Block        | 75A                 |
| Parcel       | 19, 253             |
| Sea Frontage | 79                  |