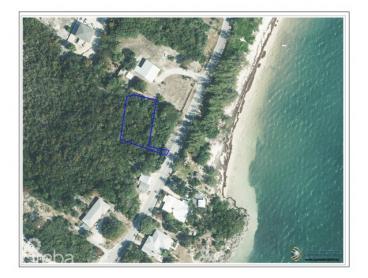

### PROPERTY DESCRIPTION

Nestled in the heart of the picturesque East End, these low-density residential parcels offer a unique blend of beachfront serenity and inland convenience. Totaling 0.67 acres, this prime location includes two parcels—one having beachfront (close to the iconic Vivine's Kitchen) and the additional land directly across the street. Look for signs!

#### PROPERTY FEATURES

| Views        | Beach Front, Inland |
|--------------|---------------------|
| Block        | 75A                 |
| Parcel       | 19, 253             |
| Sea Frontage | 79                  |