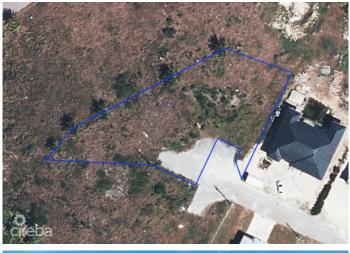

### PROPERTY FEATURES

| Views  | Garden View |
|--------|-------------|
| Block  | 43E         |
| Parcel | 335         |