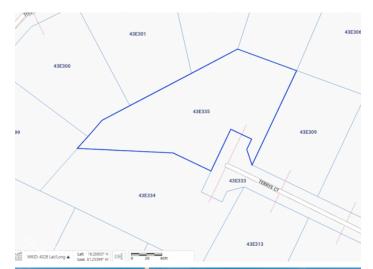

### PROPERTY FEATURES

| Views  | Garden View |
|--------|-------------|
| Block  | 43E         |
| Parcel | 335         |