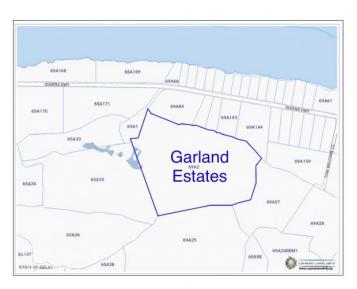

## **GARLAND ESTATES - LOT 41**

Eastern Districts of Grand Cayman, Cayman Islands

#### PROPERTY FEATURES

| Views         | Garden View             |
|---------------|-------------------------|
| Block         | 69A                     |
| Parcel        | 2H41                    |
| Zoning        | Agriculture/Residential |
| Road Frontage | 164                     |
| Soil          | Rock                    |