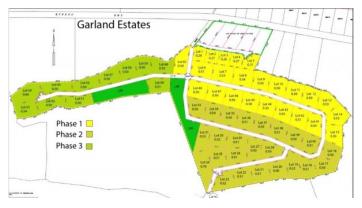

## **GARLAND ESTATES - LOT 41**

Eastern Districts of Grand Cayman, Cayman Islands

### PROPERTY DESCRIPTION

Welcome to Garland Estates Lot 41, a fantastic new subdivision located on the serene North East Coast of the Island, along Queens Highway. This location is one of the most pristine and tranquil parts of the Cayman Islands, offering the perfect backdrop for your investment property, a luxurious getaway home, or the chance to design and build your dream residence. A Hidden Gem on the East Coast Garland Estates is not just about location-it's about lifestyle. Situated near some of the island's most soughtafter tourist attractions, such as the Crystal Caves and the Queen Elizabeth II Botanic Park, this area is a haven for nature lovers. Just a short drive away, you'll find Rum Point and Kaibo, offering guick and easy access to Stingray City, Starfish Point, and an array other water activity. Oversized Lots with Endless Possibilities The oversized lots at Garland Estates are truly a rare find. Whether you're looking to make a smart investment or seeking the ideal plot to build your dream home, these lots offer ample space and flexibility to accommodate your vision. For first-time buyers eager to jump on the property ladder, this is an unbeatable opportunity. A Sanctuary Close to Adventure Waking up every morning to the incredible sunrises and the tranquility of the North East Coast. Garland Estates provides the perfect balance of seclusion and accessibility. Whether you want to explore the island's natural wonders or simply relax in your own private sanctuary, this location delivers the best of both worlds. Secure Your Future at Garland Estates Lot 41 Don't miss out on the opportunity to own a piece of paradise. Garland Estates offers convenience, and potential. Perfectly suited for investors, new homeowners, or those looking to create a bespoke living experience, this subdivision is your gateway to an unparalleled island lifestyle. Contact us today to find out more about Garland Estates and how you can secure your own slice of paradise. How do yo ... View More

#### PROPERTY FEATURES

| Views         | Garden View             |
|---------------|-------------------------|
| Block         | 69A                     |
| Parcel        | 2H41                    |
| Zoning        | Agriculture/Residential |
| Road Frontage | 164                     |
| Soil          | Rock                    |