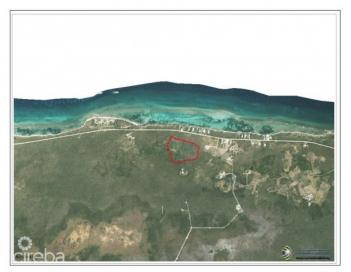

### PROPERTY DESCRIPTION

Welcome to Garland Estates Lot 14, a fantastic new subdivision located on the serene North East Coast of the Island, along Queens Highway. This location is one of the most pristine and tranquil parts of the Cayman Islands, offering the perfect backdrop for your investment property, a luxurious getaway home, or the chance to design and build your dream residence. A Hidden Gem on the East Coast Garland Estates is not just about location-it's about lifestyle. Situated near some of the island's most soughtafter tourist attractions, such as the Crystal Caves and the Queen Elizabeth II Botanic Park, this area is a haven for nature lovers. Just a short drive away, you'll find Rum Point and Kaibo, offering guick and easy access to Stingray City, Starfish Point, and an array other water activity. Oversized Lots with Endless Possibilities The oversized lots at Garland Estates are truly a rare find. Whether you're looking to make a smart investment or seeking the ideal plot to build your dream home, these lots offer ample space and flexibility to accommodate your vision. For first-time buyers eager to jump on the property ladder, this is an unbeatable opportunity. A Sanctuary Close to Adventure Waking up every morning to the incredible sunrises and the tranquility of the North East Coast. Garland Estates provides the perfect balance of seclusion and accessibility. Whether you want to explore the island's natural wonders or simply relax in your own private sanctuary, this location delivers the best of both worlds. Secure Your Future at Garland Estates Lot 14 Don't miss out on the opportunity to own a piece of paradise. Garland Estates offers convenience, and potential. Perfectly suited for investors, new homeowners, or those looking to create a bespoke living experience, this subdivision is your gateway to an unparalleled island lifestyle. Contact us today to find out more about Garland Estates and how you can secure your own slice of paradise. How do yo ... View More