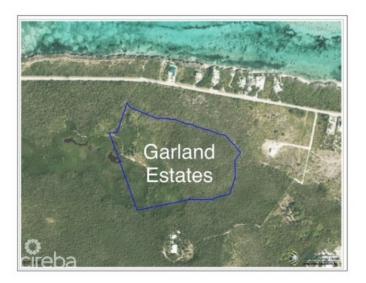

### PROPERTY DESCRIPTION

Welcome to Garland Estates Lot 14, a fantastic new subdivision located on the serene North East Coast of the Island, along Queens Highway. This location is one of the most pristine and tranquil parts of the Cayman Islands, offering the perfect backdrop for your investment property, a luxurious getaway home, or the chance to design and build your dream residence. A Hidden Gem on the East Coast Garland Estates is not just about location-it's about lifestyle. Situated near some of the island's most soughtafter tourist attractions, such as the Crystal Caves and the Queen Elizabeth II Botanic Park, this area is a haven for nature lovers. Just a short drive away, you'll find Rum Point and Kaibo, offering guick and easy access to Stingray City, Starfish Point, and an array other water activity. Oversized Lots with Endless Possibilities The oversized lots at Garland Estates are truly a rare find. Whether you're looking to make a smart investment or seeking the ideal plot to build your dream home, these lots offer ample space and flexibility to accommodate your vision. For first-time buyers eager to jump on the property ladder, this is an unbeatable opportunity. A Sanctuary Close to Adventure Waking up every morning to the incredible sunrises and the tranquility of the North East Coast. Garland Estates provides the perfect balance of seclusion and accessibility. Whether you want to explore the island's natural wonders or simply relax in your own private sanctuary, this location delivers the best of both worlds. Secure Your Future at Garland Estates Lot 14 Don't miss out on the opportunity to own a piece of paradise. Garland Estates offers convenience, and potential. Perfectly suited for investors, new homeowners, or those looking to create a bespoke living experience, this subdivision is your gateway to an unparalleled island lifestyle. Contact us today to find out more about Garland Estates and how you can secure your own slice of paradise. How do yo ... View More