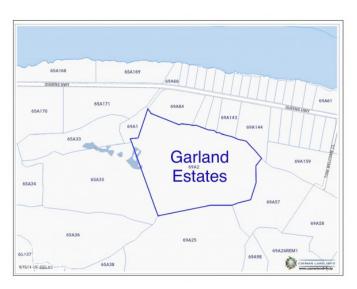

### PROPERTY DESCRIPTION

Welcome to Garland Estates Lot 14, a fantastic new subdivision located on the serene North East Coast of the Island, along Queens Highway. This location is one of the most pristine and tranquil parts of the Cayman Islands, offering the perfect backdrop for your investment property, a luxurious getaway home, or the chance to design and build your dream residence. A Hidden Gem on the East Coast Garland Estates is not just about location-it's about lifestyle. Situated near some of the island's most soughtafter tourist attractions, such as the Crystal Caves and the Queen Elizabeth II Botanic Park, this area is a haven for nature lovers. Just a short drive away, you'll find Rum Point and Kaibo, offering guick and easy access to Stingray City, Starfish Point, and an array other water activity. Oversized Lots with Endless Possibilities The oversized lots at Garland Estates are truly a rare find. Whether you're looking to make a smart investment or seeking the ideal plot to build your dream home, these lots offer ample space and flexibility to accommodate your vision. For first-time buyers eager to jump on the property ladder, this is an unbeatable opportunity. A Sanctuary Close to Adventure Waking up every morning to the incredible sunrises and the tranquility of the North East Coast. Garland Estates provides the perfect balance of seclusion and accessibility. Whether you want to explore the island's natural wonders or simply relax in your own private sanctuary, this location delivers the best of both worlds. Secure Your Future at Garland Estates Lot 14 Don't miss out on the opportunity to own a piece of paradise. Garland Estates offers convenience, and potential. Perfectly suited for investors, new homeowners, or those looking to create a bespoke living experience, this subdivision is your gateway to an unparalleled island lifestyle. Contact us today to find out more about Garland Estates and how you can secure your own slice of paradise. How do yo ... View More

#### PROPERTY FEATURES

| Views         | Garden View             |
|---------------|-------------------------|
| Block         | 69A                     |
| Parcel        | 2H14                    |
| Zoning        | Agriculture/Residential |
| Road Frontage | 164                     |
| Soil          | Rock                    |