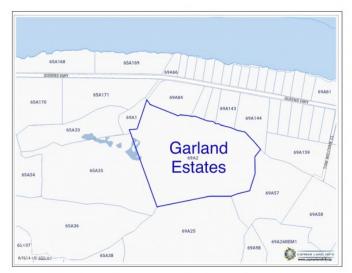

## **GARLAND ESTATES - LOT 12**

Eastern Districts of Grand Cayman, Cayman Islands

## PROPERTY FEATURES

Views Garden View

Block 69A Parcel 2H12

Zoning Agriculture/Residential

Road Frontage 164 Soil Rock