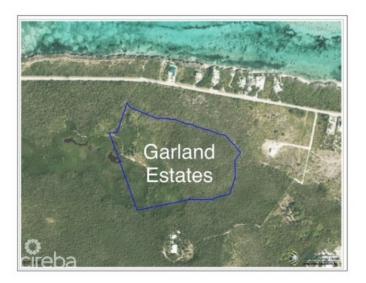

## PROPERTY DESCRIPTION

Welcome to Garland Estates Lot 11, a fantastic new subdivision located on the serene North East Coast of the Island, along Queens Highway. This location is one of the most pristine and tranquil parts of the Cayman Islands, offering the perfect backdrop for your investment property, a luxurious getaway home, or the chance to design and build your dream residence. A Hidden Gem on the East Coast Garland Estates is not just about location-it's about lifestyle. Situated near some of the island's most soughtafter tourist attractions, such as the Crystal Caves and the Queen Elizabeth II Botanic Park, this area is a haven for nature lovers. Just a short drive away, you'll find Rum Point and Kaibo, offering guick and easy access to Stingray City, Starfish Point, and an array other water activity. Oversized Lots with Endless Possibilities The oversized lots at Garland Estates are truly a rare find. Whether you're looking to make a smart investment or seeking the ideal plot to build your dream home, these lots offer ample space and flexibility to accommodate your vision. For first-time buyers eager to jump on the property ladder, this is an unbeatable opportunity. A Sanctuary Close to Adventure Waking up every morning to the incredible sunrises and the tranquility of the North East Coast. Garland Estates provides the perfect balance of seclusion and accessibility. Whether you want to explore the island's natural wonders or simply relax in your own private sanctuary, this location delivers the best of both worlds. Secure Your Future at Garland Estates Lot 11 Don't miss out on the opportunity to own a piece of paradise. Garland Estates offers convenience, and potential. Perfectly suited for investors, new homeowners, or those looking to create a bespoke living experience, this subdivision is your gateway to an unparalleled island lifestyle. Contact us today to find out more about Garland Estates and how you can secure your own slice of paradise. How do yo ... View More