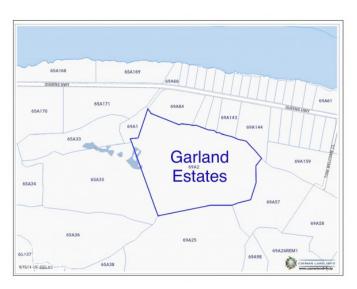

## PROPERTY DESCRIPTION

Welcome to Garland Estates Lot 11, a fantastic new subdivision located on the serene North East Coast of the Island, along Queens Highway. This location is one of the most pristine and tranquil parts of the Cayman Islands, offering the perfect backdrop for your investment property, a luxurious getaway home, or the chance to design and build your dream residence. A Hidden Gem on the East Coast Garland Estates is not just about location-it's about lifestyle. Situated near some of the island's most soughtafter tourist attractions, such as the Crystal Caves and the Queen Elizabeth II Botanic Park, this area is a haven for nature lovers. Just a short drive away, you'll find Rum Point and Kaibo, offering guick and easy access to Stingray City, Starfish Point, and an array other water activity. Oversized Lots with Endless Possibilities The oversized lots at Garland Estates are truly a rare find. Whether you're looking to make a smart investment or seeking the ideal plot to build your dream home, these lots offer ample space and flexibility to accommodate your vision. For first-time buyers eager to jump on the property ladder, this is an unbeatable opportunity. A Sanctuary Close to Adventure Waking up every morning to the incredible sunrises and the tranquility of the North East Coast. Garland Estates provides the perfect balance of seclusion and accessibility. Whether you want to explore the island's natural wonders or simply relax in your own private sanctuary, this location delivers the best of both worlds. Secure Your Future at Garland Estates Lot 11 Don't miss out on the opportunity to own a piece of paradise. Garland Estates offers convenience, and potential. Perfectly suited for investors, new homeowners, or those looking to create a bespoke living experience, this subdivision is your gateway to an unparalleled island lifestyle. Contact us today to find out more about Garland Estates and how you can secure your own slice of paradise. How do yo ... View More

### PROPERTY FEATURES

| Views         | Garden View             |
|---------------|-------------------------|
| Block         | 69A                     |
| Parcel        | 2H11                    |
| Zoning        | Agriculture/Residential |
| Road Frontage | 164                     |
| Soil          | Rock                    |