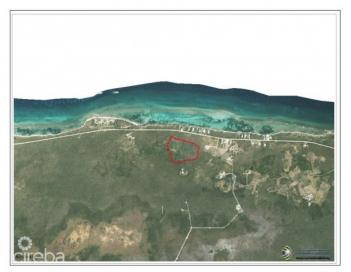

## PROPERTY DESCRIPTION

Welcome to Garland Estates Lot 11, a fantastic new subdivision located on the serene North East Coast of the Island, along Queens Highway. This location is one of the most pristine and tranquil parts of the Cayman Islands, offering the perfect backdrop for your investment property, a luxurious getaway home, or the chance to design and build your dream residence. A Hidden Gem on the East Coast Garland Estates is not just about location-it's about lifestyle. Situated near some of the island's most soughtafter tourist attractions, such as the Crystal Caves and the Queen Elizabeth II Botanic Park, this area is a haven for nature lovers. Just a short drive away, you'll find Rum Point and Kaibo, offering guick and easy access to Stingray City, Starfish Point, and an array other water activity. Oversized Lots with Endless Possibilities The oversized lots at Garland Estates are truly a rare find. Whether you're looking to make a smart investment or seeking the ideal plot to build your dream home, these lots offer ample space and flexibility to accommodate your vision. For first-time buyers eager to jump on the property ladder, this is an unbeatable opportunity. A Sanctuary Close to Adventure Waking up every morning to the incredible sunrises and the tranquility of the North East Coast. Garland Estates provides the perfect balance of seclusion and accessibility. Whether you want to explore the island's natural wonders or simply relax in your own private sanctuary, this location delivers the best of both worlds. Secure Your Future at Garland Estates Lot 11 Don't miss out on the opportunity to own a piece of paradise. Garland Estates offers convenience, and potential. Perfectly suited for investors, new homeowners, or those looking to create a bespoke living experience, this subdivision is your gateway to an unparalleled island lifestyle. Contact us today to find out more about Garland Estates and how you can secure your own slice of paradise. How do yo ... View More