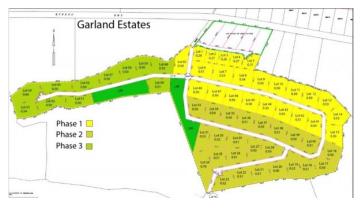

## PROPERTY DESCRIPTION

Welcome to Garland Estates Lot 11, a fantastic new subdivision located on the serene North East Coast of the Island, along Queens Highway. This location is one of the most pristine and tranquil parts of the Cayman Islands, offering the perfect backdrop for your investment property, a luxurious getaway home, or the chance to design and build your dream residence. A Hidden Gem on the East Coast Garland Estates is not just about location-it's about lifestyle. Situated near some of the island's most soughtafter tourist attractions, such as the Crystal Caves and the Queen Elizabeth II Botanic Park, this area is a haven for nature lovers. Just a short drive away, you'll find Rum Point and Kaibo, offering guick and easy access to Stingray City, Starfish Point, and an array other water activity. Oversized Lots with Endless Possibilities The oversized lots at Garland Estates are truly a rare find. Whether you're looking to make a smart investment or seeking the ideal plot to build your dream home, these lots offer ample space and flexibility to accommodate your vision. For first-time buyers eager to jump on the property ladder, this is an unbeatable opportunity. A Sanctuary Close to Adventure Waking up every morning to the incredible sunrises and the tranquility of the North East Coast. Garland Estates provides the perfect balance of seclusion and accessibility. Whether you want to explore the island's natural wonders or simply relax in your own private sanctuary, this location delivers the best of both worlds. Secure Your Future at Garland Estates Lot 11 Don't miss out on the opportunity to own a piece of paradise. Garland Estates offers convenience, and potential. Perfectly suited for investors, new homeowners, or those looking to create a bespoke living experience, this subdivision is your gateway to an unparalleled island lifestyle. Contact us today to find out more about Garland Estates and how you can secure your own slice of paradise. How do yo ... View More