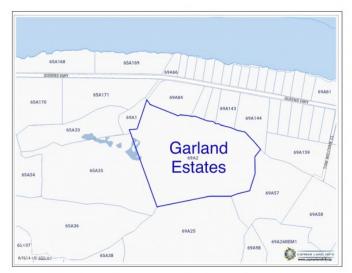

## **GARLAND ESTATES - LOT 61**

Eastern Districts of Grand Cayman, Cayman Islands

## PROPERTY FEATURES

Views Garden View

Block 69A Parcel 2H61

Zoning Agriculture/Residential

Road Frontage 164 Soil Rock