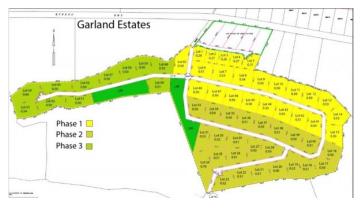

### PROPERTY DESCRIPTION

Welcome to Garland Estates Lot 48, a fantastic new subdivision located on the serene North East Coast of the Island, along Queens Highway. This location is one of the most pristine and tranquil parts of the Cayman Islands, offering the perfect backdrop for your investment property, a luxurious getaway home, or the chance to design and build your dream residence. A Hidden Gem on the East Coast Garland Estates is not just about location-it's about lifestyle. Situated near some of the island's most soughtafter tourist attractions, such as the Crystal Caves and the Queen Elizabeth II Botanic Park, this area is a haven for nature lovers. Just a short drive away, you'll find Rum Point and Kaibo, offering guick and easy access to Stingray City, Starfish Point, and an array other water activity. Oversized Lots with Endless Possibilities The oversized lots at Garland Estates are truly a rare find. Whether you're looking to make a smart investment or seeking the ideal plot to build your dream home, these lots offer ample space and flexibility to accommodate your vision. For first-time buyers eager to jump on the property ladder, this is an unbeatable opportunity. A Sanctuary Close to Adventure Waking up every morning to the incredible sunrises and the tranquility of the North East Coast. Garland Estates provides the perfect balance of seclusion and accessibility. Whether you want to explore the island's natural wonders or simply relax in your own private sanctuary, this location delivers the best of both worlds. Secure Your Future at Garland Estates Lot 48 Don't miss out on the opportunity to own a piece of paradise. Garland Estates offers convenience, and potential. Perfectly suited for investors, new homeowners, or those looking to create a bespoke living experience, this subdivision is your gateway to an unparalleled island lifestyle. Contact us today to find out more about Garland Estates and how you can secure your own slice of paradise. How do yo ... View More