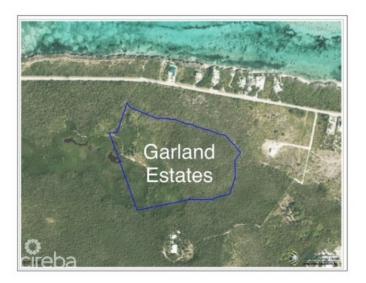

### PROPERTY DESCRIPTION

Welcome to Garland Estates Lot 48, a fantastic new subdivision located on the serene North East Coast of the Island, along Queens Highway. This location is one of the most pristine and tranquil parts of the Cayman Islands, offering the perfect backdrop for your investment property, a luxurious getaway home, or the chance to design and build your dream residence. A Hidden Gem on the East Coast Garland Estates is not just about location-it's about lifestyle. Situated near some of the island's most soughtafter tourist attractions, such as the Crystal Caves and the Queen Elizabeth II Botanic Park, this area is a haven for nature lovers. Just a short drive away, you'll find Rum Point and Kaibo, offering guick and easy access to Stingray City, Starfish Point, and an array other water activity. Oversized Lots with Endless Possibilities The oversized lots at Garland Estates are truly a rare find. Whether you're looking to make a smart investment or seeking the ideal plot to build your dream home, these lots offer ample space and flexibility to accommodate your vision. For first-time buyers eager to jump on the property ladder, this is an unbeatable opportunity. A Sanctuary Close to Adventure Waking up every morning to the incredible sunrises and the tranquility of the North East Coast. Garland Estates provides the perfect balance of seclusion and accessibility. Whether you want to explore the island's natural wonders or simply relax in your own private sanctuary, this location delivers the best of both worlds. Secure Your Future at Garland Estates Lot 48 Don't miss out on the opportunity to own a piece of paradise. Garland Estates offers convenience, and potential. Perfectly suited for investors, new homeowners, or those looking to create a bespoke living experience, this subdivision is your gateway to an unparalleled island lifestyle. Contact us today to find out more about Garland Estates and how you can secure your own slice of paradise. How do yo ... View More