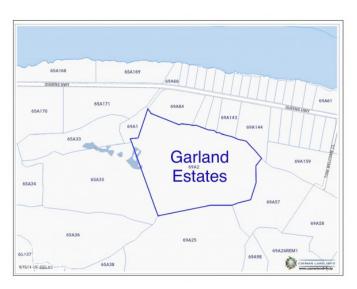

### PROPERTY DESCRIPTION

Welcome to Garland Estates Lot 48, a fantastic new subdivision located on the serene North East Coast of the Island, along Queens Highway. This location is one of the most pristine and tranquil parts of the Cayman Islands, offering the perfect backdrop for your investment property, a luxurious getaway home, or the chance to design and build your dream residence. A Hidden Gem on the East Coast Garland Estates is not just about location-it's about lifestyle. Situated near some of the island's most soughtafter tourist attractions, such as the Crystal Caves and the Queen Elizabeth II Botanic Park, this area is a haven for nature lovers. Just a short drive away, you'll find Rum Point and Kaibo, offering guick and easy access to Stingray City, Starfish Point, and an array other water activity. Oversized Lots with Endless Possibilities The oversized lots at Garland Estates are truly a rare find. Whether you're looking to make a smart investment or seeking the ideal plot to build your dream home, these lots offer ample space and flexibility to accommodate your vision. For first-time buyers eager to jump on the property ladder, this is an unbeatable opportunity. A Sanctuary Close to Adventure Waking up every morning to the incredible sunrises and the tranquility of the North East Coast. Garland Estates provides the perfect balance of seclusion and accessibility. Whether you want to explore the island's natural wonders or simply relax in your own private sanctuary, this location delivers the best of both worlds. Secure Your Future at Garland Estates Lot 48 Don't miss out on the opportunity to own a piece of paradise. Garland Estates offers convenience, and potential. Perfectly suited for investors, new homeowners, or those looking to create a bespoke living experience, this subdivision is your gateway to an unparalleled island lifestyle. Contact us today to find out more about Garland Estates and how you can secure your own slice of paradise. How do yo ... View More

#### PROPERTY FEATURES

| Views         | Garden View             |
|---------------|-------------------------|
| Block         | 69A                     |
| Parcel        | 2H48                    |
| Zoning        | Agriculture/Residential |
| Road Frontage | 164                     |
| Soil          | Rock                    |