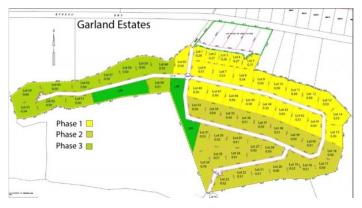

### PROPERTY DESCRIPTION

Welcome to Garland Estates Lot 47, a fantastic new subdivision located on the serene North East Coast of the Island, along Queens Highway. This location is one of the most pristine and tranquil parts of the Cayman Islands, offering the perfect backdrop for your investment property, a luxurious getaway home, or the chance to design and build your dream residence. A Hidden Gem on the East Coast Garland Estates is not just about location-it's about lifestyle. Situated near some of the island's most soughtafter tourist attractions, such as the Crystal Caves and the Queen Elizabeth II Botanic Park, this area is a haven for nature lovers. Just a short drive away, you'll find Rum Point and Kaibo, offering guick and easy access to Stingray City, Starfish Point, and an array other water activity. Oversized Lots with Endless Possibilities The oversized lots at Garland Estates are truly a rare find. Whether you're looking to make a smart investment or seeking the ideal plot to build your dream home, these lots offer ample space and flexibility to accommodate your vision. For first-time buyers eager to jump on the property ladder, this is an unbeatable opportunity. A Sanctuary Close to Adventure Waking up every morning to the incredible sunrises and the tranquility of the North East Coast. Garland Estates provides the perfect balance of seclusion and accessibility. Whether you want to explore the island's natural wonders or simply relax in your own private sanctuary, this location delivers the best of both worlds. Secure Your Future at Garland Estates Lot 47 Don't miss out on the opportunity to own a piece of paradise. Garland Estates offers convenience, and potential. Perfectly suited for investors, new homeowners, or those looking to create a bespoke living experience, this subdivision is your gateway to an unparalleled island lifestyle. Contact us today to find out more about Garland Estates and how you can secure your own slice of paradise. How do yo ... View More