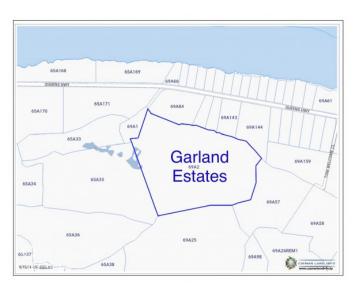

### PROPERTY DESCRIPTION

Welcome to Garland Estates Lot 47, a fantastic new subdivision located on the serene North East Coast of the Island, along Queens Highway. This location is one of the most pristine and tranquil parts of the Cayman Islands, offering the perfect backdrop for your investment property, a luxurious getaway home, or the chance to design and build your dream residence. A Hidden Gem on the East Coast Garland Estates is not just about location-it's about lifestyle. Situated near some of the island's most soughtafter tourist attractions, such as the Crystal Caves and the Queen Elizabeth II Botanic Park, this area is a haven for nature lovers. Just a short drive away, you'll find Rum Point and Kaibo, offering guick and easy access to Stingray City, Starfish Point, and an array other water activity. Oversized Lots with Endless Possibilities The oversized lots at Garland Estates are truly a rare find. Whether you're looking to make a smart investment or seeking the ideal plot to build your dream home, these lots offer ample space and flexibility to accommodate your vision. For first-time buyers eager to jump on the property ladder, this is an unbeatable opportunity. A Sanctuary Close to Adventure Waking up every morning to the incredible sunrises and the tranquility of the North East Coast. Garland Estates provides the perfect balance of seclusion and accessibility. Whether you want to explore the island's natural wonders or simply relax in your own private sanctuary, this location delivers the best of both worlds. Secure Your Future at Garland Estates Lot 47 Don't miss out on the opportunity to own a piece of paradise. Garland Estates offers convenience, and potential. Perfectly suited for investors, new homeowners, or those looking to create a bespoke living experience, this subdivision is your gateway to an unparalleled island lifestyle. Contact us today to find out more about Garland Estates and how you can secure your own slice of paradise. How do yo ... View More

#### PROPERTY FEATURES

| Views         | Garden View             |
|---------------|-------------------------|
| Block         | 69A                     |
| Parcel        | 2H47                    |
| Zoning        | Agriculture/Residential |
| Road Frontage | 164                     |
| Soil          | Rock                    |