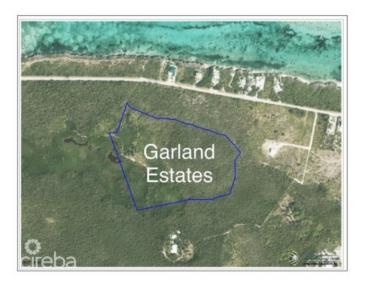

### PROPERTY DESCRIPTION

Welcome to Garland Estates Lot 47, a fantastic new subdivision located on the serene North East Coast of the Island, along Queens Highway. This location is one of the most pristine and tranquil parts of the Cayman Islands, offering the perfect backdrop for your investment property, a luxurious getaway home, or the chance to design and build your dream residence. A Hidden Gem on the East Coast Garland Estates is not just about location-it's about lifestyle. Situated near some of the island's most soughtafter tourist attractions, such as the Crystal Caves and the Queen Elizabeth II Botanic Park, this area is a haven for nature lovers. Just a short drive away, you'll find Rum Point and Kaibo, offering guick and easy access to Stingray City, Starfish Point, and an array other water activity. Oversized Lots with Endless Possibilities The oversized lots at Garland Estates are truly a rare find. Whether you're looking to make a smart investment or seeking the ideal plot to build your dream home, these lots offer ample space and flexibility to accommodate your vision. For first-time buyers eager to jump on the property ladder, this is an unbeatable opportunity. A Sanctuary Close to Adventure Waking up every morning to the incredible sunrises and the tranquility of the North East Coast. Garland Estates provides the perfect balance of seclusion and accessibility. Whether you want to explore the island's natural wonders or simply relax in your own private sanctuary, this location delivers the best of both worlds. Secure Your Future at Garland Estates Lot 47 Don't miss out on the opportunity to own a piece of paradise. Garland Estates offers convenience, and potential. Perfectly suited for investors, new homeowners, or those looking to create a bespoke living experience, this subdivision is your gateway to an unparalleled island lifestyle. Contact us today to find out more about Garland Estates and how you can secure your own slice of paradise. How do yo ... View More