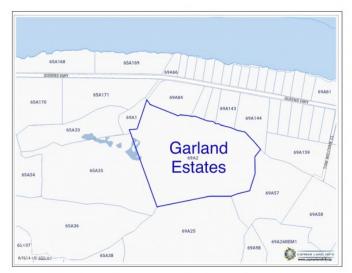

## **GARLAND ESTATES - LOT 46**

Eastern Districts of Grand Cayman, Cayman Islands

## PROPERTY FEATURES

Views Garden View

Block 69A Parcel 2H46

Zoning Agriculture/Residential

Road Frontage 164 Soil Rock