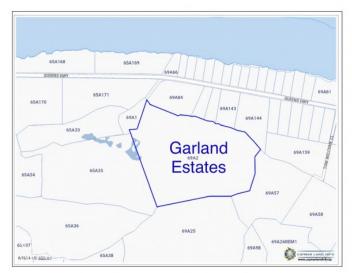

## **GARLAND ESTATES - LOT 45**

Eastern Districts of Grand Cayman, Cayman Islands

### PROPERTY FEATURES

Views Garden View

Block 69A Parcel 2H45

Zoning Agriculture/Residential

Road Frontage 164 Soil Rock