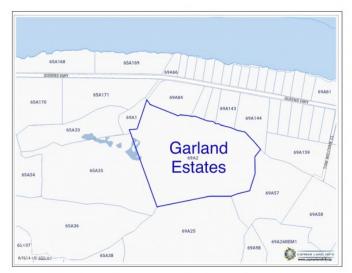

## **GARLAND ESTATES - LOT 43**

Eastern Districts of Grand Cayman, Cayman Islands

#### PROPERTY FEATURES

Views Garden View

Block 69A Parcel 2H43

Zoning Agriculture/Residential

Road Frontage 164 Soil Rock