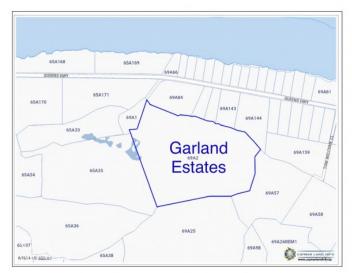

## **GARLAND ESTATES - LOT 42**

Eastern Districts of Grand Cayman, Cayman Islands

## PROPERTY FEATURES

Views Garden View

Block 69A Parcel 2H42

Zoning Agriculture/Residential

Road Frontage 164 Soil Rock